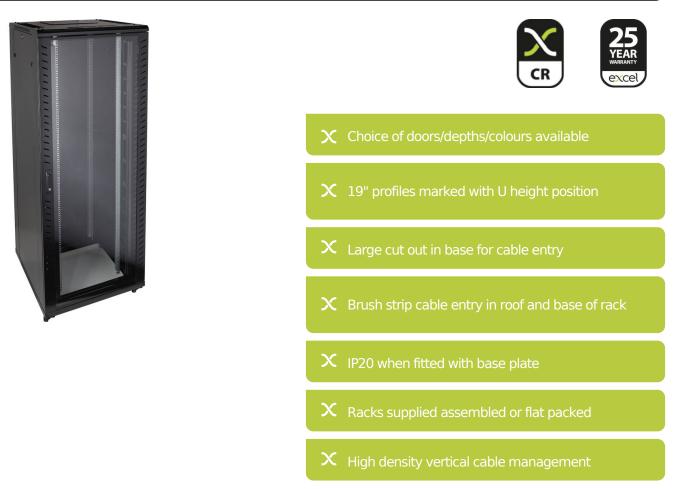

## **Product Overview**

Environ CR800 Comms Racks are a versatile range of 800mm wide racks with features suitable for a wide range of applications within the data, security, audio visual and telecommunications markets.

## **Product Specifications**

| Feature                   | Values         |
|---------------------------|----------------|
| Mounting Profile          | Front and rear |
| Type of profile rail      | L-shaped       |
| Number of doors           | 1              |
| Type of ventilation       | Passive        |
| Width                     | 800 mm         |
| Height                    | 2070 mm        |
| Depth                     | 1000 mm        |
| Modular spacing           | 19 inch        |
| Number of rack units (RU) | 42             |
| Max. load capacity        | 800 kg         |