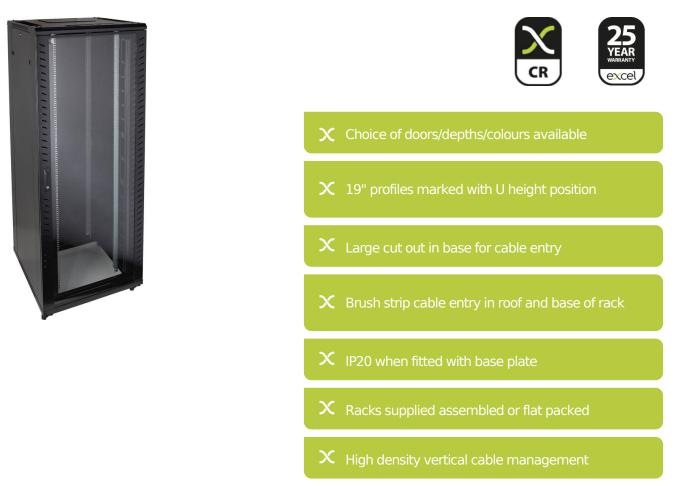

#### **Product Overview**

Environ CR800 Comms Racks are a versatile range of 800mm wide racks with features suitable for a wide range of applications within the data, security, audio visual and telecommunications markets.

#### **Product Specifications**

| Feature                   | Values         |
|---------------------------|----------------|
| Mounting Profile          | Front and rear |
| Type of profile rail      | L-shaped       |
| Number of doors           | 1              |
| Type of ventilation       | Passive        |
| Width                     | 800 mm         |
| Height                    | 2070 mm        |
| Depth                     | 1000 mm        |
| Modular spacing           | 19 inch        |
| Number of rack units (RU) | 42             |
| Max. load capacity        | 800 kg         |

# Environ CR800 42U Rack 800x1000mm Glass (F) No Door (R) B/Panels No/Mgmt Black

Item Code: 542-42810-GNBN-BK

| With roof plate                | yes           |
|--------------------------------|---------------|
| With earthing                  | yes           |
| With front door                | yes           |
| Front door material            | Glass         |
| Front door locking system      | One point     |
| With rear door                 | no            |
| Rear door locking system       | None          |
| Side panels included           | yes           |
| With vertical cable management | yes           |
| Material                       | Steel         |
| Type of surface                | Powder coated |
| Colour                         | Black         |
| RAL-number                     | 9004          |
| Flat-packed                    | no            |
| IP-rating                      | N/A           |