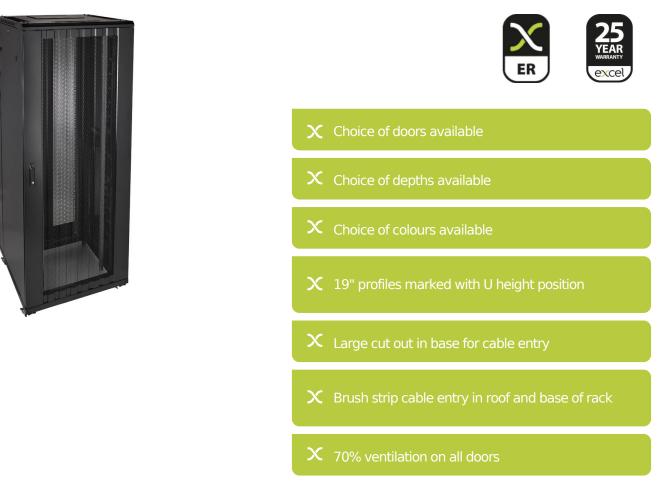

## **Product Overview**

Environ ER800 Equipment Racks are a versatile range of 800mm wide racks with features suitable for a wide range of applications within the data, security, audio visual and telecommunications markets.

#### **Product Specifications**

| Feature                   | Values         |
|---------------------------|----------------|
| Mounting Profile          | Front and rear |
| Type of profile rail      | L-shaped       |
| Number of doors           | 2              |
| Type of ventilation       | Passive        |
| Width                     | 800 mm         |
| Height                    | 2070 mm        |
| Depth                     | 1000 mm        |
| Modular spacing           | 19 inch        |
| Number of rack units (RU) | 42             |
| Max. load capacity        | 800 kg         |

| With roof plate                | yes            |
|--------------------------------|----------------|
| With earthing                  | yes            |
| With front door                | yes            |
| Front door material            | Glass          |
| Front door locking system      | One point      |
| With rear door                 | yes            |
| Rear door material             | Steel          |
| Rear door locking system       | One point      |
| Side panels included           | yes            |
| With vertical cable management | no             |
| Material                       | Steel          |
| Type of surface                | Powder coated  |
| Colour                         | Black          |
| RAL-number                     | 9004           |
| Flat-packed                    | no             |
| IP-rating                      | N/A            |
| Application                    | Equipment Rack |