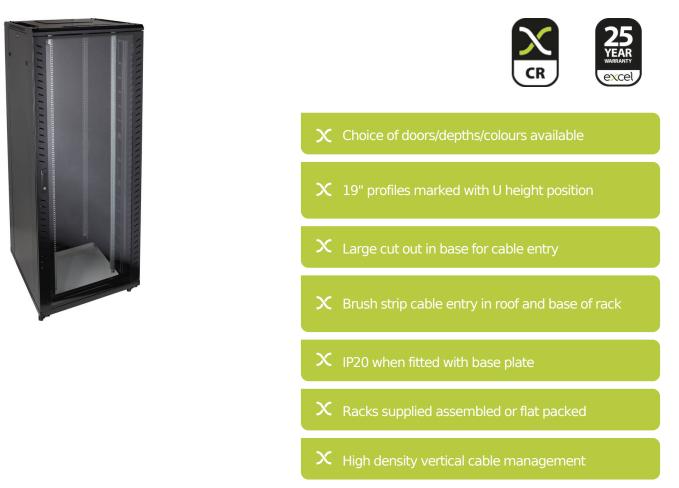

### **Product Overview**

Environ CR800 Comms Racks are a versatile range of 800mm wide racks with features suitable for a wide range of applications within the data, security, audio visual and telecommunications markets.

#### **Product Specifications**

| Feature                   | Values         |
|---------------------------|----------------|
| Mounting Profile          | Front and rear |
| Type of profile rail      | L-shaped       |
| Type of ventilation       | Passive        |
| Width                     | 800 mm         |
| Height                    | 2070 mm        |
| Depth                     | 1000 mm        |
| Modular spacing           | 19 inch        |
| Number of rack units (RU) | 42             |
| Max. load capacity        | 800 kg         |
| With roof plate           | yes            |