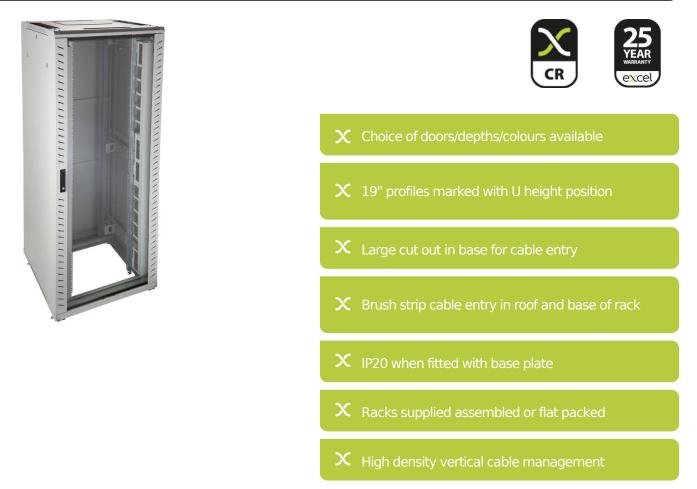

### **Product Overview**

Environ CR800 Comms Racks are a versatile range of 800mm wide racks with features suitable for a wide range of applications within the data, security, audio visual and telecommunications markets.

### **Product Specifications**

| Feature                   | Values         |
|---------------------------|----------------|
| Mounting Profile          | Front and rear |
| Type of profile rail      | L-shaped       |
| Type of ventilation       | Passive        |
| Width                     | 800 mm         |
| Height                    | 2070 mm        |
| Depth                     | 1000 mm        |
| Modular spacing           | 19 inch        |
| Number of rack units (RU) | 42             |
| Max. load capacity        | 800 kg         |
| With roof plate           | yes            |

# Environ CR800 42U Rack 800x1000mm No Door (F) No Door (R) B/Panels F/Mgmt Grey White

Item Code: 542-42810-NNBF-GW

| With earthing                  | yes           |
|--------------------------------|---------------|
| With front door                | no            |
| Front door locking system      | None          |
| With rear door                 | no            |
| Rear door locking system       | None          |
| Side panels included           | yes           |
| With vertical cable management | yes           |
| Material                       | Steel         |
| Type of surface                | Powder coated |
| Colour                         | Grey          |
| RAL-number                     | 9004          |
| Flat-packed                    | no            |
| IP-rating                      | N/A           |