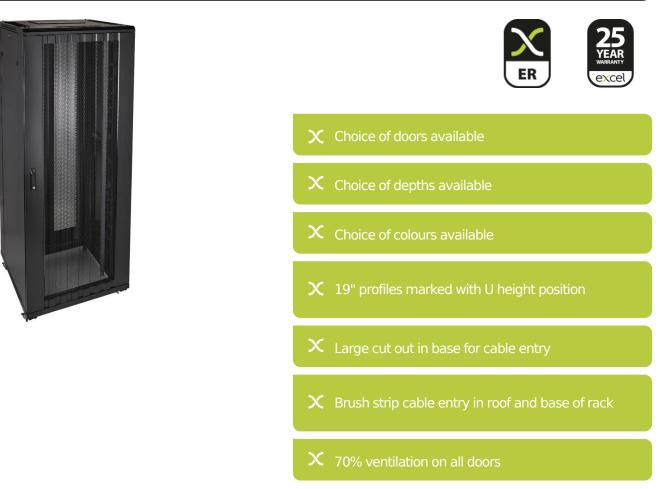

### **Product Overview**

Environ ER800 Equipment Racks are a versatile range of 800mm wide racks with features suitable for a wide range of applications within the data, security, audio visual and telecommunications markets.

### **Product Specifications**

| Feature                   | Values         |
|---------------------------|----------------|
| Mounting Profile          | Front and rear |
| Type of profile rail      | L-shaped       |
| Number of doors           | 2              |
| Type of ventilation       | Passive        |
| Width                     | 800 mm         |
| Height                    | 2070 mm        |
| Depth                     | 1000 mm        |
| Modular spacing           | 19 inch        |
| Number of rack units (RU) | 42             |
| Max. load capacity        | 800 kg         |

# Environ ER800 42U Rack 800x1000mm W/Vented (F) D/Vented (R) B/Panels No/Mgmt Black

Item Code: 542-42810-WDBN-BK

| With roof plate                | yes            |
|--------------------------------|----------------|
| With earthing                  | yes            |
| With front door                | yes            |
| Front door material            | Steel          |
| Front door locking system      | One point      |
| With rear door                 | yes            |
| Rear door material             | Steel          |
| Rear door locking system       | Two-point      |
| Side panels included           | yes            |
| With vertical cable management | yes            |
| Material                       | Steel          |
| Type of surface                | Powder coated  |
| Colour                         | Black          |
| RAL-number                     | 9004           |
| Flat-packed                    | no             |
| IP-rating                      | N/A            |
| Application                    | Equipment Rack |