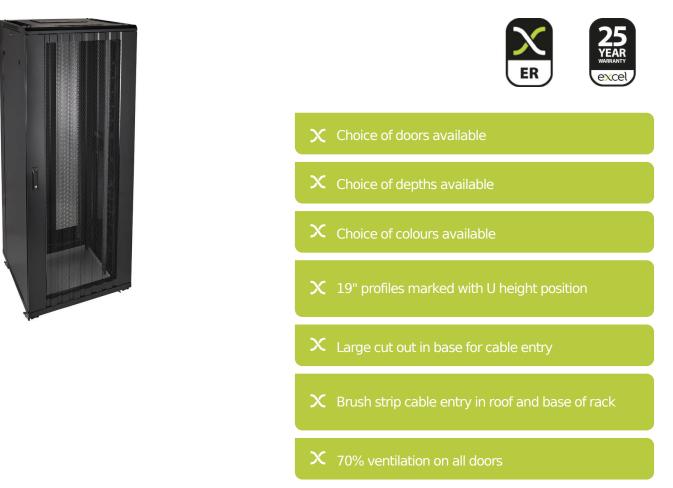

## **Product Overview**

Environ ER800 Equipment Racks are a versatile range of 800mm wide racks with features suitable for a wide range of applications within the data, security, audio visual and telecommunications markets.

#### **Product Specifications**

| Feature                   | Values         |
|---------------------------|----------------|
| Mounting Profile          | Front and rear |
| Type of profile rail      | L-shaped       |
| Number of doors           | 2              |
| Type of ventilation       | Passive        |
| Width                     | 800 mm         |
| Height                    | 2070 mm        |
| Depth                     | 1000 mm        |
| Modular spacing           | 19 inch        |
| Number of rack units (RU) | 42             |
| Max. load capacity        | 800 kg         |

## Environ ER800 42U Rack 800x1000mm W/Vented (F) D/Vented (R) B/Panels R/Mgmt Black

Item Code: 542-42810-WDBR-BK

| With roof plate                | yes            |
|--------------------------------|----------------|
| With earthing                  | yes            |
| With front door                | yes            |
| Front door material            | Steel          |
| Front door locking system      | One point      |
| With rear door                 | yes            |
| Rear door material             | Steel          |
| Rear door locking system       | Two-point      |
| Side panels included           | yes            |
| With vertical cable management | yes            |
| Material                       | Steel          |
| Type of surface                | Powder coated  |
| Colour                         | Black          |
| RAL-number                     | 9004           |
| Flat-packed                    | no             |
| IP-rating                      | N/A            |
| Application                    | Equipment Rack |