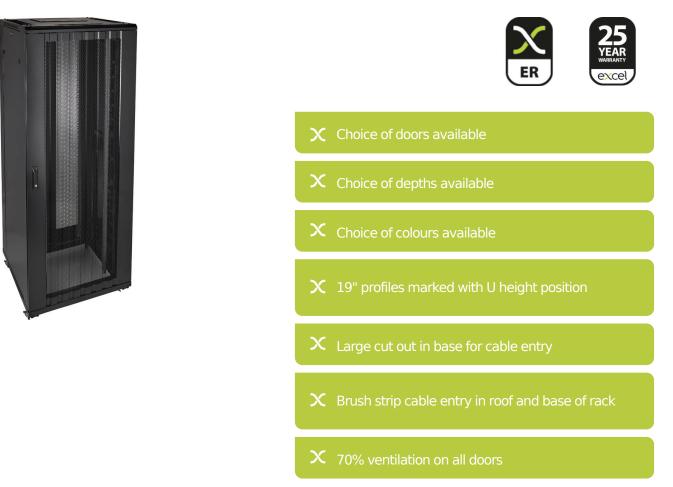

## **Product Overview**

Environ ER800 Equipment Racks are a versatile range of 800mm wide racks with features suitable for a wide range of applications within the data, security, audio visual and telecommunications markets.

#### **Product Specifications**

| Feature                   | Values         |
|---------------------------|----------------|
| Mounting Profile          | Front and rear |
| Type of profile rail      | L-shaped       |
| Number of doors           | 2              |
| Type of ventilation       | Passive        |
| Width                     | 800 mm         |
| Height                    | 2070 mm        |
| Depth                     | 1000 mm        |
| Modular spacing           | 19 inch        |
| Number of rack units (RU) | 42             |
| Max. load capacity        | 800 kg         |

# Environ ER800 42U Rack 800x1000mm W/Vented (F) D/Vented (R) B/Panels R/Mgmt Black - F/Pack

Item Code: 542-42810-WDBR-BK-FP

| With roof plate                | yes            |
|--------------------------------|----------------|
| With earthing                  | yes            |
| With front door                | yes            |
| Front door material            | Steel          |
| Front door locking system      | One point      |
| With rear door                 | yes            |
| Rear door material             | Steel          |
| Rear door locking system       | Two-point      |
| Side panels included           | yes            |
| With vertical cable management | yes            |
| Material                       | Steel          |
| Type of surface                | Powder coated  |
| Colour                         | Black          |
| RAL-number                     | 9004           |
| Flat-packed                    | yes            |
| IP-rating                      | N/A            |
| Application                    | Equipment Rack |