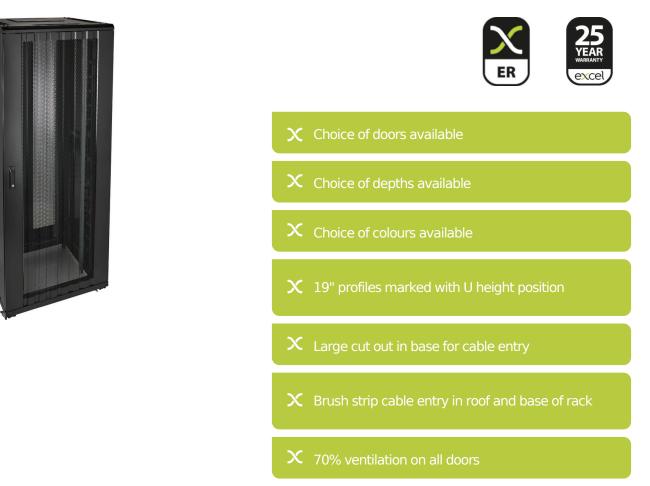

## **Product Overview**

Environ ER800 Equipment Racks are a versatile range of 800mm wide racks with features suitable for a wide range of applications within the data, security, audio visual and telecommunications markets.

### **Product Specifications**

| Feature                   | Values         |
|---------------------------|----------------|
| Mounting Profile          | Front and rear |
| Type of profile rail      | L-shaped       |
| Number of doors           | 2              |
| Type of ventilation       | Passive        |
| Width                     | 800 mm         |
| Height                    | 2070 mm        |
| Depth                     | 1000 mm        |
| Modular spacing           | 19 inch        |
| Number of rack units (RU) | 42             |
| Max. load capacity        | 800 kg         |

## Item Code: 542-42810-WDNF-BK-FP

| With roof plate                | yes            |
|--------------------------------|----------------|
| With earthing                  | yes            |
| With front door                | yes            |
| Front door material            | Steel          |
| Front door locking system      | One point      |
| With rear door                 | yes            |
| Rear door material             | Steel          |
| Rear door locking system       | Two-point      |
| Side panels included           | no             |
| With vertical cable management | yes            |
| Material                       | Steel          |
| Type of surface                | Powder coated  |
| Colour                         | Black          |
| RAL-number                     | 9004           |
| Flat-packed                    | yes            |
| IP-rating                      | N/A            |
| Application                    | Equipment Rack |