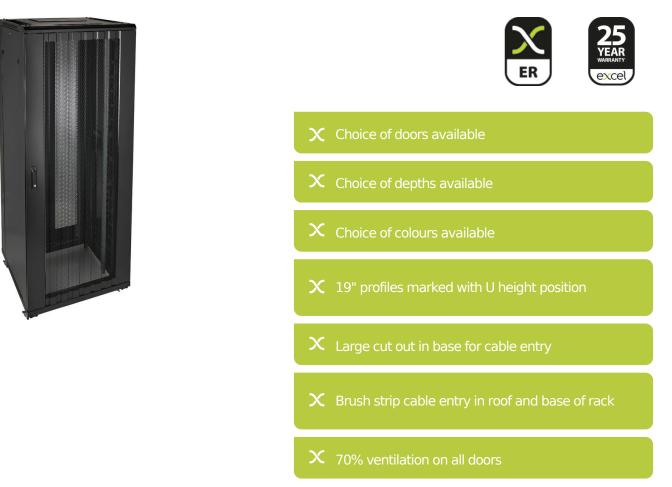

## **Product Overview**

Environ ER800 Equipment Racks are a versatile range of 800mm wide racks with features suitable for a wide range of applications within the data, security, audio visual and telecommunications markets.

#### **Product Specifications**

| Feature                   | Values         |
|---------------------------|----------------|
| Mounting Profile          | Front and rear |
| Type of profile rail      | L-shaped       |
| Number of doors           | 1              |
| Type of ventilation       | Passive        |
| Width                     | 800 mm         |
| Height                    | 2070 mm        |
| Depth                     | 1000 mm        |
| Modular spacing           | 19 inch        |
| Number of rack units (RU) | 42             |
| Max. load capacity        | 800 kg         |