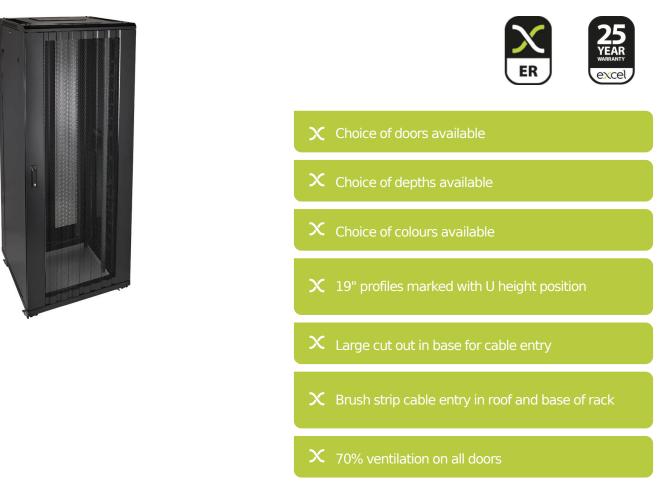

## **Product Overview**

Environ ER800 Equipment Racks are a versatile range of 800mm wide racks with features suitable for a wide range of applications within the data, security, audio visual and telecommunications markets.

### **Product Specifications**

| Feature                   | Values         |
|---------------------------|----------------|
| Mounting Profile          | Front and rear |
| Type of profile rail      | L-shaped       |
| Number of doors           | 1              |
| Type of ventilation       | Passive        |
| Width                     | 800 mm         |
| Height                    | 2070 mm        |
| Depth                     | 1000 mm        |
| Modular spacing           | 19 inch        |
| Number of rack units (RU) | 42             |
| Max. load capacity        | 800 kg         |

# Environ ER800 42U Rack 800x1000mm W/Vented (F) No Door (R) R/Panel F/Mgmt Black

Item Code: 542-42810-WNRF-BK

| With roof plate                | yes            |
|--------------------------------|----------------|
| With earthing                  | yes            |
| With front door                | yes            |
| Front door material            | Steel          |
| Front door locking system      | One point      |
| With rear door                 | no             |
| Rear door locking system       | None           |
| Side panels included           | yes            |
| With vertical cable management | yes            |
| Material                       | Steel          |
| Type of surface                | Powder coated  |
| Colour                         | Black          |
| RAL-number                     | 9004           |
| Flat-packed                    | no             |
| IP-rating                      | N/A            |
| Application                    | Equipment Rack |