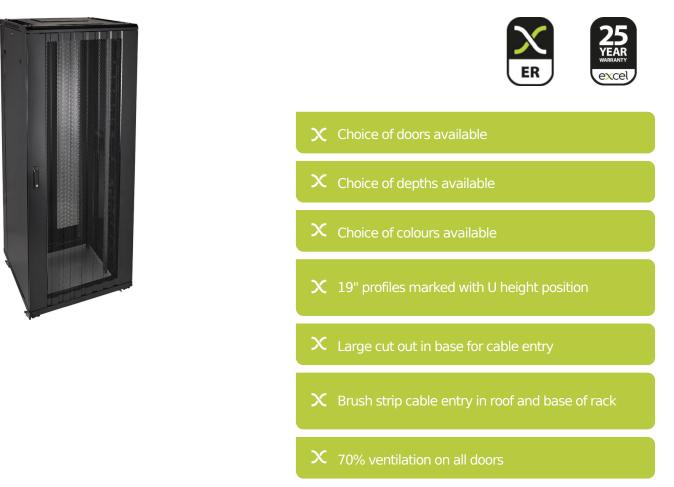

## **Product Overview**

Environ ER800 Equipment Racks are a versatile range of 800mm wide racks with features suitable for a wide range of applications within the data, security, audio visual and telecommunications markets.

#### **Product Specifications**

| Feature                   | Values         |
|---------------------------|----------------|
| Mounting Profile          | Front and rear |
| Type of profile rail      | L-shaped       |
| Number of doors           | 2              |
| Type of ventilation       | Passive        |
| Width                     | 800 mm         |
| Height                    | 2070 mm        |
| Depth                     | 1000 mm        |
| Modular spacing           | 19 inch        |
| Number of rack units (RU) | 42             |
| Max. load capacity        | 800 kg         |

# Environ ER800 42U Rack 800x1000mm W/Vented (F) Steel (R) B/Panels F/Mgmt Black

Item Code: 542-42810-WSBF-BK

| With roof plate                | yes            |
|--------------------------------|----------------|
| With earthing                  | yes            |
| With front door                | yes            |
| Front door material            | Steel          |
| Front door locking system      | One point      |
| With rear door                 | yes            |
| Rear door material             | Steel          |
| Rear door locking system       | One point      |
| Side panels included           | yes            |
| With vertical cable management | yes            |
| Material                       | Steel          |
| Type of surface                | Powder coated  |
| Colour                         | Black          |
| RAL-number                     | 9004           |
| Flat-packed                    | no             |
| IP-rating                      | N/A            |
| Application                    | Equipment Rack |