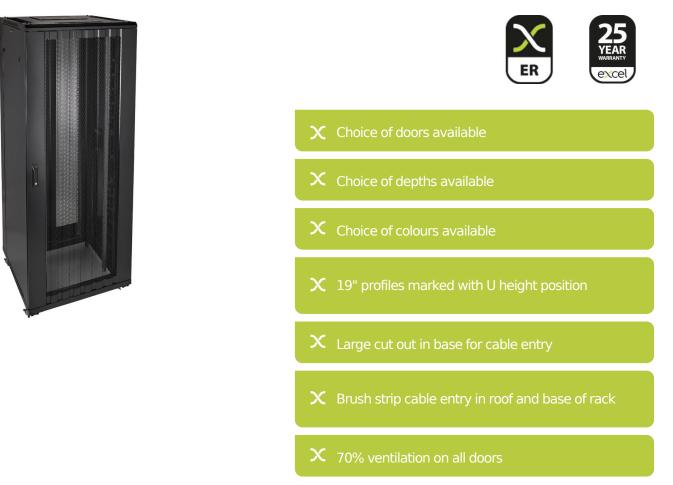

## **Product Overview**

Environ ER800 Equipment Racks are a versatile range of 800mm wide racks with features suitable for a wide range of applications within the data, security, audio visual and telecommunications markets.

#### **Product Specifications**

| Feature                   | Values         |
|---------------------------|----------------|
| Mounting Profile          | Front and rear |
| Type of profile rail      | L-shaped       |
| Number of doors           | 2              |
| Type of ventilation       | Passive        |
| Width                     | 800 mm         |
| Height                    | 2070 mm        |
| Depth                     | 1000 mm        |
| Modular spacing           | 19 inch        |
| Number of rack units (RU) | 42             |
| Max. load capacity        | 800 kg         |