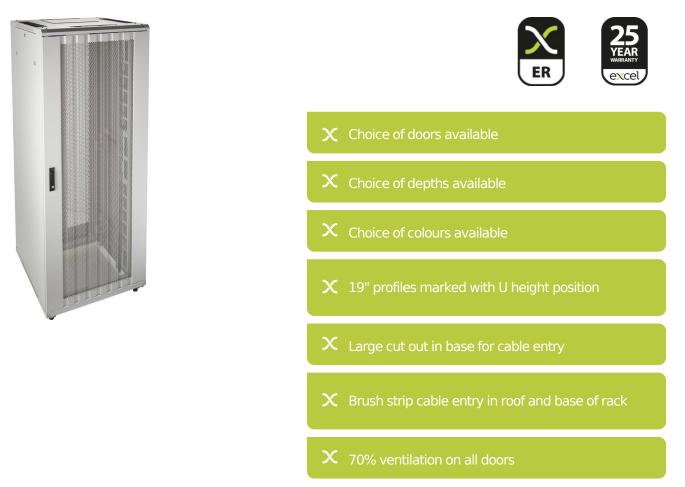

## **Product Overview**

Environ ER800 Equipment Racks are a versatile range of 800mm wide racks with features suitable for a wide range of applications within the data, security, audio visual and telecommunications markets.

#### **Product Specifications**

| Feature                   | Values         |
|---------------------------|----------------|
| Mounting Profile          | Front and rear |
| Type of profile rail      | L-shaped       |
| Number of doors           | 2              |
| Type of ventilation       | Passive        |
| Width                     | 800 mm         |
| Height                    | 2070 mm        |
| Depth                     | 1000 mm        |
| Modular spacing           | 19 inch        |
| Number of rack units (RU) | 42             |
| Max. load capacity        | 800 kg         |

| With roof plate                | yes            |
|--------------------------------|----------------|
| With earthing                  | yes            |
| With front door                | yes            |
| Front door material            | Steel          |
| Front door locking system      | One point      |
| With rear door                 | yes            |
| Rear door material             | Steel          |
| Rear door locking system       | One point      |
| Side panels included           | yes            |
| With vertical cable management | yes            |
| Material                       | Steel          |
| Type of surface                | Powder coated  |
| Colour                         | Grey           |
| RAL-number                     | 9004           |
| Flat-packed                    | no             |
| IP-rating                      | N/A            |
| Application                    | Equipment Rack |