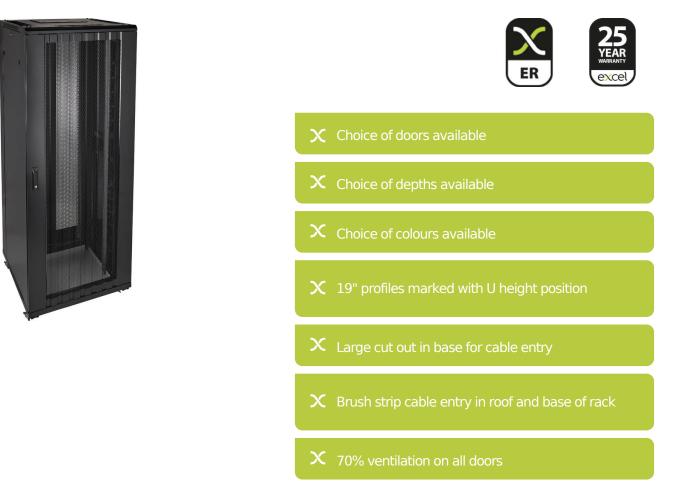

### **Product Overview**

Environ ER800 Equipment Racks are a versatile range of 800mm wide racks with features suitable for a wide range of applications within the data, security, audio visual and telecommunications markets.

#### **Product Specifications**

| Feature                   | Values         |
|---------------------------|----------------|
| Mounting Profile          | Front and rear |
| Type of profile rail      | L-shaped       |
| Number of doors           | 2              |
| Type of ventilation       | Passive        |
| Width                     | 800 mm         |
| Height                    | 2070 mm        |
| Depth                     | 1000 mm        |
| Modular spacing           | 19 inch        |
| Number of rack units (RU) | 42             |
| Max. load capacity        | 800 kg         |