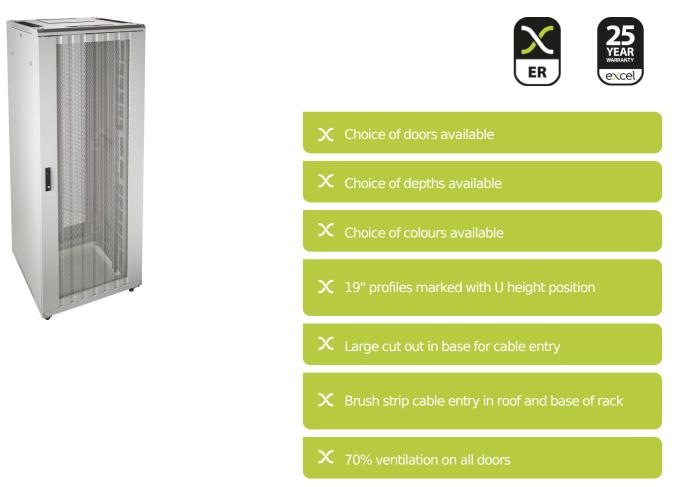

## **Product Overview**

Environ ER800 Equipment Racks are a versatile range of 800mm wide racks with features suitable for a wide range of applications within the data, security, audio visual and telecommunications markets.

## **Product Specifications**

| Feature                   | Values         |
|---------------------------|----------------|
| Mounting Profile          | Front and rear |
| Type of profile rail      | L-shaped       |
| Number of doors           | 2              |
| Type of ventilation       | Passive        |
| Width                     | 800 mm         |
| Height                    | 2070 mm        |
| Depth                     | 600 mm         |
| Modular spacing           | 19 inch        |
| Number of rack units (RU) | 42             |
| Max. load capacity        | 800 kg         |

Environ ER800 42U Rack 800x600mm D/Vented (F) D/Vented (R) N/Panels F/Mgmt Grey White

Item Code: 542-4286-DDNF-GW

| With roof plate                | yes            |
|--------------------------------|----------------|
| With earthing                  | yes            |
| With front door                | yes            |
| Front door material            | Steel          |
| Front door locking system      | Two-point      |
| With rear door                 | yes            |
| Rear door material             | Steel          |
| Rear door locking system       | Two-point      |
| Side panels included           | no             |
| With vertical cable management | yes            |
| Material                       | Steel          |
| Type of surface                | Powder coated  |
| Colour                         | Grey           |
| RAL-number                     | 9002           |
| Flat-packed                    | no             |
| IP-rating                      | N/A            |
| Application                    | Equipment Rack |