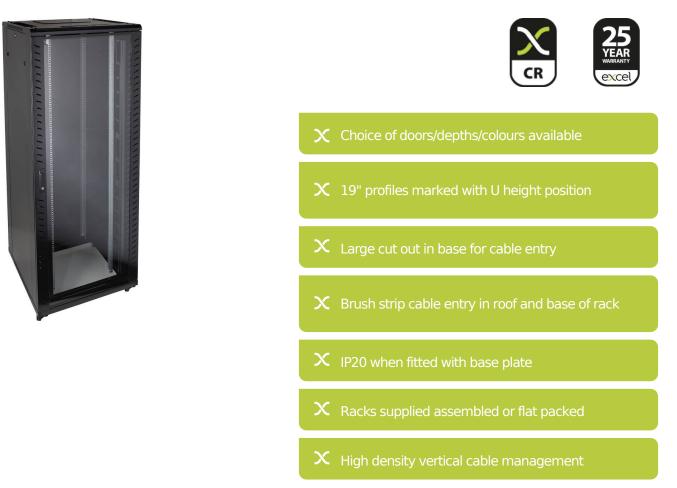

### **Product Overview**

Environ CR800 Comms Racks are a versatile range of 800mm wide racks with features suitable for a wide range of applications within the data, security, audio visual and telecommunications markets.

### **Product Specifications**

| Feature                   | Values         |
|---------------------------|----------------|
| Mounting Profile          | Front and rear |
| Type of profile rail      | L-shaped       |
| Type of ventilation       | Passive        |
| Width                     | 800 mm         |
| Height                    | 2070 mm        |
| Depth                     | 600 mm         |
| Modular spacing           | 19 inch        |
| Number of rack units (RU) | 42             |
| Max. load capacity        | 800 kg         |
| With roof plate           | yes            |

# Environ CR800 42U Rack 800x600mm No Door (F) No Door (R) N/Panels F/Mgmt Black

Item Code: 542-4286-NNNF-BK

| With earthing                  | yes           |
|--------------------------------|---------------|
| With front door                | no            |
| Front door locking system      | None          |
| With rear door                 | no            |
| Rear door locking system       | None          |
| Side panels included           | no            |
| With vertical cable management | yes           |
| Material                       | Steel         |
| Type of surface                | Powder coated |
| Colour                         | Black         |
| RAL-number                     | 9004          |
| Flat-packed                    | no            |
| IP-rating                      | N/A           |