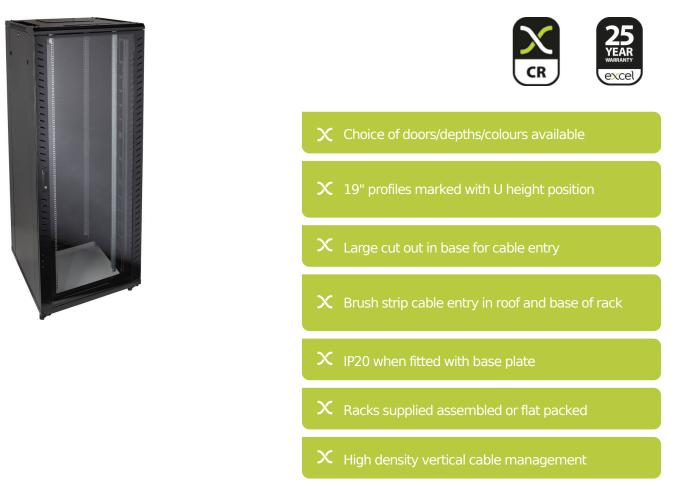

### **Product Overview**

Environ CR800 Comms Racks are a versatile range of 800mm wide racks with features suitable for a wide range of applications within the data, security, audio visual and telecommunications markets.

#### **Product Specifications**

| Feature                   | Values         |
|---------------------------|----------------|
| Mounting Profile          | Front and rear |
| Type of profile rail      | L-shaped       |
| Number of doors           | 1              |
| Type of ventilation       | Passive        |
| Width                     | 800 mm         |
| Height                    | 2070 mm        |
| Depth                     | 600 mm         |
| Modular spacing           | 19 inch        |
| Number of rack units (RU) | 42             |
| Max. load capacity        | 800 kg         |

| With roof plate                | yes           |
|--------------------------------|---------------|
| With earthing                  | yes           |
| With front door                | no            |
| Front door locking system      | None          |
| With rear door                 | yes           |
| Rear door material             | Steel         |
| Rear door locking system       | One point     |
| Side panels included           | yes           |
| With vertical cable management | yes           |
| Material                       | Steel         |
| Type of surface                | Powder coated |
| Colour                         | Black         |
| RAL-number                     | 9004          |
| Flat-packed                    | no            |
| IP-rating                      | Ν/Α           |