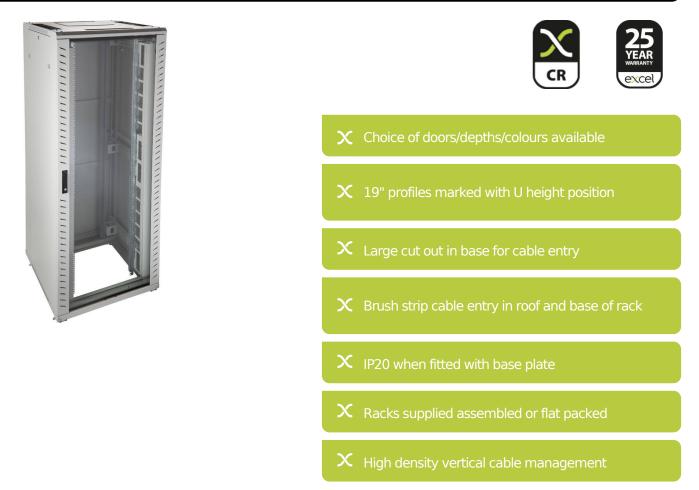

## **Product Overview**

Environ CR800 Comms Racks are a versatile range of 800mm wide racks with features suitable for a wide range of applications within the data, security, audio visual and telecommunications markets.

#### **Product Specifications**

| Feature                   | Values         |
|---------------------------|----------------|
| Mounting Profile          | Front and rear |
| Type of profile rail      | L-shaped       |
| Number of doors           | 2              |
| Type of ventilation       | Passive        |
| Width                     | 800 mm         |
| Height                    | 2070 mm        |
| Depth                     | 600 mm         |
| Modular spacing           | 19 inch        |
| Number of rack units (RU) | 42             |
| Max. load capacity        | 800 kg         |