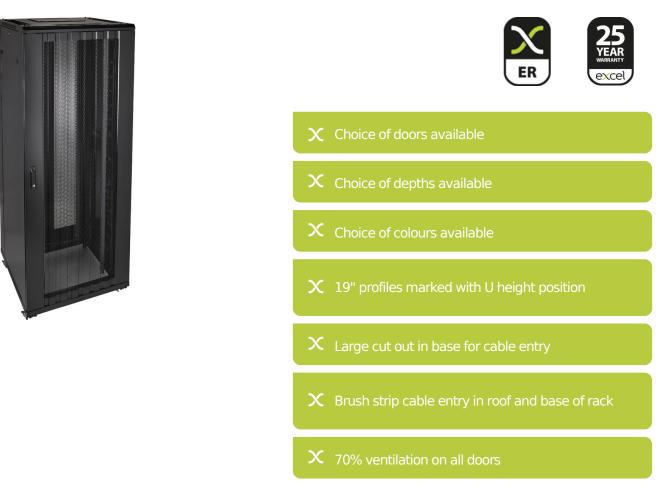

### **Product Overview**

Environ ER800 Equipment Racks are a versatile range of 800mm wide racks with features suitable for a wide range of applications within the data, security, audio visual and telecommunications markets.

#### **Product Specifications**

| Feature                   | Values         |
|---------------------------|----------------|
| Mounting Profile          | Front and rear |
| Type of profile rail      | L-shaped       |
| Number of doors           | 2              |
| Type of ventilation       | Passive        |
| Width                     | 800 mm         |
| Height                    | 2070 mm        |
| Depth                     | 800 mm         |
| Modular spacing           | 19 inch        |
| Number of rack units (RU) | 42             |
| Max. load capacity        | 800 kg         |

# Environ ER800 42U Rack 800x800mm D/Vented (F) D/Vented (R) L/Panel F/Mgmt Black

Item Code: 542-4288-DDLF-BK

| With roof plate                | yes            |
|--------------------------------|----------------|
| With earthing                  | yes            |
| With front door                | yes            |
| Front door material            | Steel          |
| Front door locking system      | Two-point      |
| With rear door                 | yes            |
| Rear door material             | Steel          |
| Rear door locking system       | Two-point      |
| Side panels included           | yes            |
| With vertical cable management | yes            |
| Material                       | Steel          |
| Type of surface                | Powder coated  |
| Colour                         | Black          |
| RAL-number                     | 9004           |
| Flat-packed                    | no             |
| IP-rating                      | N/A            |
| Application                    | Equipment Rack |