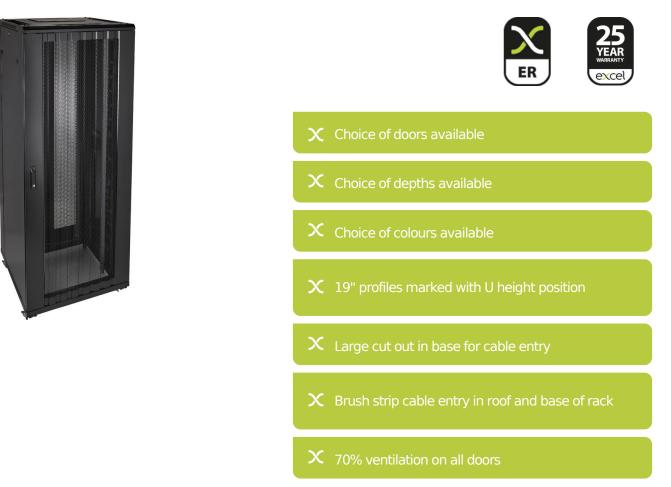

### **Product Overview**

Environ ER800 Equipment Racks are a versatile range of 800mm wide racks with features suitable for a wide range of applications within the data, security, audio visual and telecommunications markets.

#### **Product Specifications**

| Feature                   | Values         |
|---------------------------|----------------|
| Mounting Profile          | Front and rear |
| Type of profile rail      | L-shaped       |
| Number of doors           | 2              |
| Type of ventilation       | Passive        |
| Width                     | 800 mm         |
| Height                    | 2070 mm        |
| Depth                     | 800 mm         |
| Modular spacing           | 19 inch        |
| Number of rack units (RU) | 42             |
| Max. load capacity        | 600 kg         |

# Environ ER800 42U Rack 800x800mm D/Vented (F) D/Vented (R) L/Panel F/Mgmt Black - F/Pack

Item Code: 542-4288-DDLF-BK-FP

| With roof plate                | yes            |
|--------------------------------|----------------|
| With earthing                  | yes            |
| With front door                | yes            |
| Front door material            | Steel          |
| Front door locking system      | Two-point      |
| With rear door                 | yes            |
| Rear door material             | Steel          |
| Rear door locking system       | Two-point      |
| Side panels included           | yes            |
| With vertical cable management | yes            |
| Material                       | Steel          |
| Type of surface                | Powder coated  |
| Colour                         | Black          |
| RAL-number                     | 9004           |
| Flat-packed                    | yes            |
| IP-rating                      | N/A            |
| Application                    | Equipment Rack |