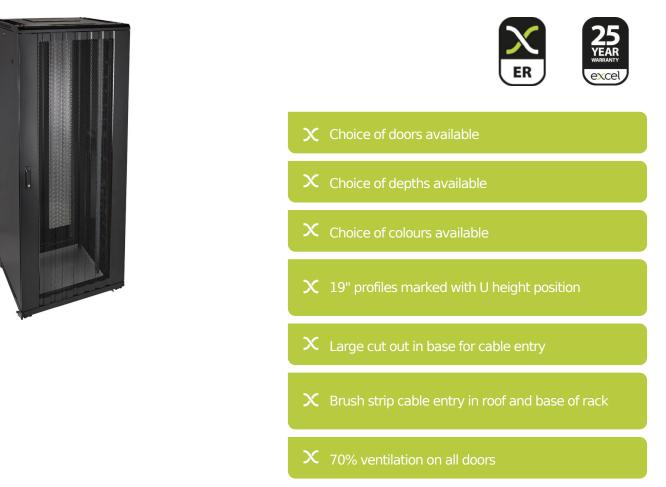

### **Product Overview**

Environ ER800 Equipment Racks are a versatile range of 800mm wide racks with features suitable for a wide range of applications within the data, security, audio visual and telecommunications markets.

#### **Product Specifications**

| Feature                   | Values         |
|---------------------------|----------------|
| Mounting Profile          | Front and rear |
| Type of profile rail      | L-shaped       |
| Number of doors           | 2              |
| Type of ventilation       | Passive        |
| Width                     | 800 mm         |
| Height                    | 2070 mm        |
| Depth                     | 800 mm         |
| Modular spacing           | 19 inch        |
| Number of rack units (RU) | 42             |
| Max. load capacity        | 800 kg         |

# Environ ER800 42U Rack 800x800mm D/Vented (F) D/Vented (R) R/Panel F/Mgmt Black

Item Code: 542-4288-DDRF-BK

| With roof plate                | yes            |
|--------------------------------|----------------|
| With earthing                  | yes            |
| With front door                | yes            |
| Front door material            | Steel          |
| Front door locking system      | Two-point      |
| With rear door                 | yes            |
| Rear door material             | Steel          |
| Rear door locking system       | Two-point      |
| Side panels included           | yes            |
| With vertical cable management | yes            |
| Material                       | Steel          |
| Type of surface                | Powder coated  |
| Colour                         | Black          |
| RAL-number                     | 9004           |
| Flat-packed                    | no             |
| IP-rating                      | N/A            |
| Application                    | Equipment Rack |