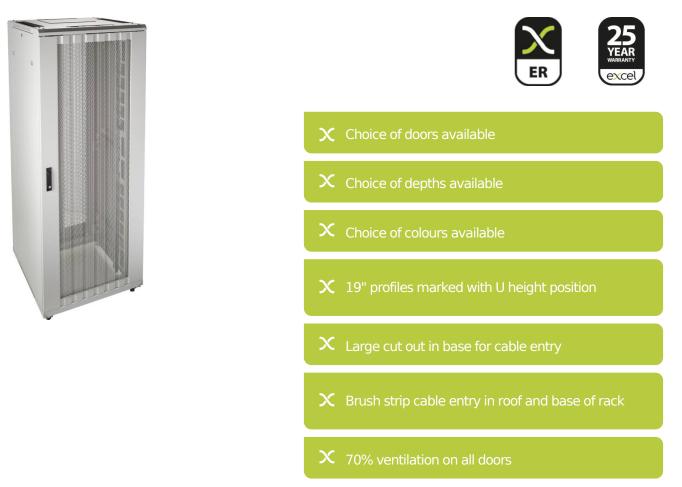

## **Product Overview**

Environ ER800 Equipment Racks are a versatile range of 800mm wide racks with features suitable for a wide range of applications within the data, security, audio visual and telecommunications markets.

## **Product Specifications**

| Feature                   | Values         |
|---------------------------|----------------|
| Mounting Profile          | Front and rear |
| Type of profile rail      | L-shaped       |
| Number of doors           | 2              |
| Type of ventilation       | Passive        |
| Width                     | 800 mm         |
| Height                    | 2070 mm        |
| Depth                     | 800 mm         |
| Modular spacing           | 19 inch        |
| Number of rack units (RU) | 42             |
| Max. load capacity        | 600 kg         |

Environ ER800 42U Rack 800x800mm D/Vented (F) W/Vented (R) B/Panels F/Mgmt Grey White

Item Code: 542-4288-DWBF-GW

| With roof plate                | yes            |
|--------------------------------|----------------|
| With earthing                  | yes            |
| With front door                | yes            |
| Front door material            | Steel          |
| Front door locking system      | Two-point      |
| With rear door                 | yes            |
| Rear door material             | Steel          |
| Rear door locking system       | One point      |
| Side panels included           | yes            |
| With vertical cable management | yes            |
| Material                       | Steel          |
| Type of surface                | Powder coated  |
| Colour                         | Grey           |
| RAL-number                     | 9004           |
| Flat-packed                    | no             |
| IP-rating                      | N/A            |
| Application                    | Equipment Rack |
| Part Number Table              |                |