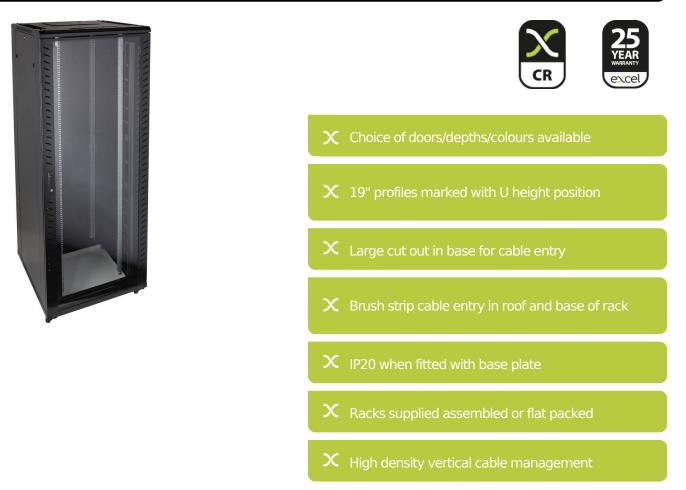

### **Product Overview**

Environ CR800 Comms Racks are a versatile range of 800mm wide racks with features suitable for a wide range of applications within the data, security, audio visual and telecommunications markets.

#### **Product Specifications**

| Feature                   | Values         |
|---------------------------|----------------|
| Mounting Profile          | Front and rear |
| Type of profile rail      | L-shaped       |
| Number of doors           | 1              |
| Type of ventilation       | Passive        |
| Width                     | 800 mm         |
| Height                    | 2070 mm        |
| Depth                     | 800 mm         |
| Modular spacing           | 19 inch        |
| Number of rack units (RU) | 42             |
| Max. load capacity        | 800 kg         |

# Environ CR800 42U Rack 800x800mm Glass (F) No Door (R) B/Panels F/Mgmt Black

Item Code: 542-4288-GNBF-BK

| With roof plate                | yes           |
|--------------------------------|---------------|
| With earthing                  | yes           |
| With front door                | yes           |
| Front door material            | Glass         |
| Front door locking system      | One point     |
| With rear door                 | no            |
| Rear door locking system       | None          |
| Side panels included           | yes           |
| With vertical cable management | yes           |
| Material                       | Steel         |
| Type of surface                | Powder coated |
| Colour                         | Black         |
| RAL-number                     | 9004          |
| Flat-packed                    | no            |
| IP-rating                      | N/A           |