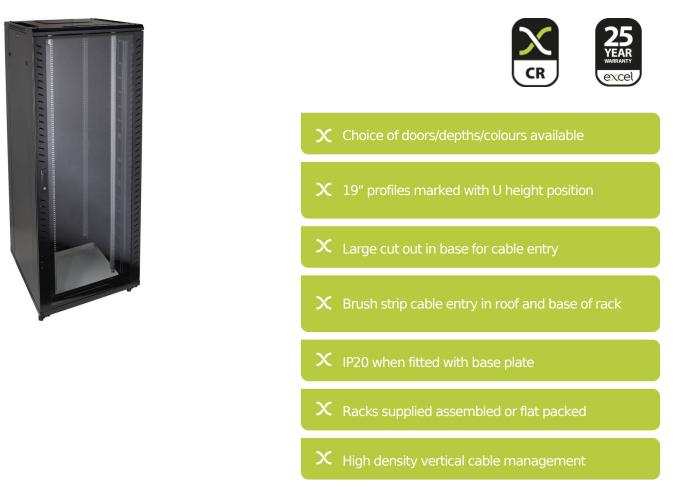

### **Product Overview**

Environ CR800 Comms Racks are a versatile range of 800mm wide racks with features suitable for a wide range of applications within the data, security, audio visual and telecommunications markets.

### **Product Specifications**

| Feature                   | Values         |
|---------------------------|----------------|
| Mounting Profile          | Front and rear |
| Type of profile rail      | L-shaped       |
| Number of doors           | 2              |
| Type of ventilation       | Passive        |
| Width                     | 800 mm         |
| Height                    | 2070 mm        |
| Depth                     | 800 mm         |
| Modular spacing           | 19 inch        |
| Number of rack units (RU) | 42             |
| Max. load capacity        | 800 kg         |