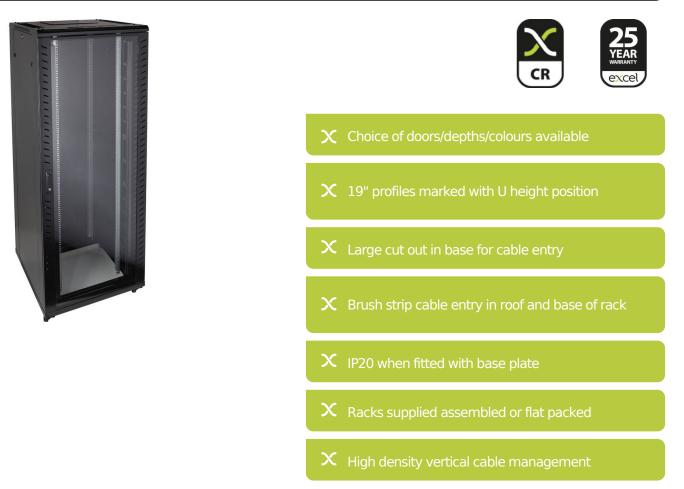

## **Product Overview**

Environ CR800 Comms Racks are a versatile range of 800mm wide racks with features suitable for a wide range of applications within the data, security, audio visual and telecommunications markets.

#### **Product Specifications**

| Feature                   | Values         |
|---------------------------|----------------|
| Mounting Profile          | Front and rear |
| Type of profile rail      | L-shaped       |
| Number of doors           | 2              |
| Type of ventilation       | Passive        |
| Width                     | 800 mm         |
| Height                    | 2070 mm        |
| Depth                     | 800 mm         |
| Modular spacing           | 19 inch        |
| Number of rack units (RU) | 42             |
| Max. load capacity        | 800 kg         |

# Environ CR800 42U Rack 800x800mm Glass (F) Steel (R) N/Panels No/Mgmt Black

Item Code: 542-4288-GSNN-BK

| without | comp | promise | е. |
|---------|------|---------|----|

| With roof plate                | yes           |
|--------------------------------|---------------|
| With earthing                  | yes           |
| With front door                | yes           |
| Front door material            | Glass         |
| Front door locking system      | One point     |
| With rear door                 | yes           |
| Rear door material             | Steel         |
| Rear door locking system       | One point     |
| Side panels included           | no            |
| With vertical cable management | no            |
| Material                       | Steel         |
| Type of surface                | Powder coated |
| Colour                         | Black         |
| RAL-number                     | 9004          |
| Flat-packed                    | no            |
| IP-rating                      | N/A           |