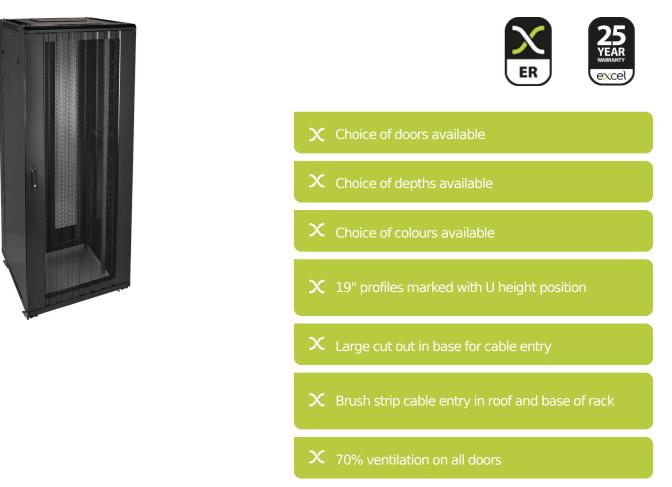

### **Product Overview**

Environ ER800 Equipment Racks are a versatile range of 800mm wide racks with features suitable for a wide range of applications within the data, security, audio visual and telecommunications markets.

#### **Product Specifications**

| Feature                   | Values         |
|---------------------------|----------------|
| Mounting Profile          | Front and rear |
| Type of profile rail      | L-shaped       |
| Number of doors           | 2              |
| Type of ventilation       | Passive        |
| Width                     | 800 mm         |
| Height                    | 2070 mm        |
| Depth                     | 800 mm         |
| Modular spacing           | 19 inch        |
| Number of rack units (RU) | 42             |
| Max. load capacity        | 800 kg         |

# Environ ER800 42U Rack 800x800mm Glass (F) W/Vented (R) B/Panels F/Mgmt Black

Item Code: 542-4288-GWBF-BK

| without | com | promis | е. |
|---------|-----|--------|----|

| With roof plate                | yes            |
|--------------------------------|----------------|
| With earthing                  | yes            |
| With front door                | yes            |
| Front door material            | Glass          |
| Front door locking system      | One point      |
| With rear door                 | yes            |
| Rear door material             | Steel          |
| Rear door locking system       | One point      |
| Side panels included           | yes            |
| With vertical cable management | yes            |
| Material                       | Steel          |
| Type of surface                | Powder coated  |
| Colour                         | Black          |
| RAL-number                     | 9004           |
| Flat-packed                    | no             |
| IP-rating                      | N/A            |
| Application                    | Equipment Rack |