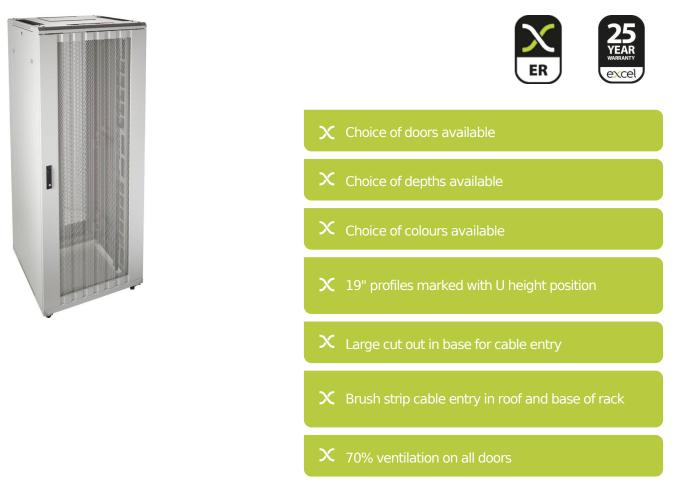

### **Product Overview**

Environ ER800 Equipment Racks are a versatile range of 800mm wide racks with features suitable for a wide range of applications within the data, security, audio visual and telecommunications markets.

#### **Product Specifications**

| Feature                   | Values         |
|---------------------------|----------------|
| Mounting Profile          | Front and rear |
| Type of profile rail      | L-shaped       |
| Number of doors           | 2              |
| Type of ventilation       | Passive        |
| Width                     | 800 mm         |
| Height                    | 2070 mm        |
| Depth                     | 800 mm         |
| Modular spacing           | 19 inch        |
| Number of rack units (RU) | 42             |
| Max. load capacity        | 800 kg         |

# Environ ER800 42U Rack 800x800mm Glass (F) W/Vented (R) B/Panels F/Mgmt Grey White

Item Code: 542-4288-GWBF-GW

| With roof plate                | yes            |
|--------------------------------|----------------|
| With earthing                  | yes            |
| With front door                | yes            |
| Front door material            | Glass          |
| Front door locking system      | One point      |
| With rear door                 | yes            |
| Rear door material             | Steel          |
| Rear door locking system       | One point      |
| Side panels included           | yes            |
| With vertical cable management | yes            |
| Material                       | Steel          |
| Type of surface                | Powder coated  |
| Colour                         | Grey           |
| RAL-number                     | 9002           |
| Flat-packed                    | no             |
| IP-rating                      | N/A            |
| Application                    | Equipment Rack |