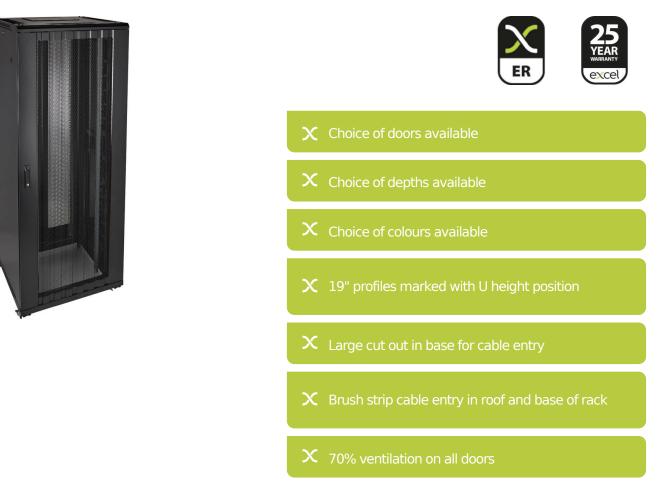

## **Product Overview**

Environ ER800 Equipment Racks are a versatile range of 800mm wide racks with features suitable for a wide range of applications within the data, security, audio visual and telecommunications markets.

## **Product Specifications**

| Feature                   | Values         |
|---------------------------|----------------|
| Mounting Profile          | Front and rear |
| Type of profile rail      | L-shaped       |
| Number of doors           | 1              |
| Type of ventilation       | Passive        |
| Width                     | 800 mm         |
| Height                    | 2070 mm        |
| Depth                     | 800 mm         |
| Modular spacing           | 19 inch        |
| Number of rack units (RU) | 42             |
| Max. load capacity        | 800 kg         |

## Environ ER800 42U Rack 800x800mm No Door (F) D/Vented (R) B/Panels F/Mgmt Black

Item Code: 542-4288-NDBF-BK

| With roof plate                | yes            |
|--------------------------------|----------------|
| With earthing                  | yes            |
| With front door                | no             |
| Front door locking system      | None           |
| With rear door                 | yes            |
| Rear door material             | Steel          |
| Rear door locking system       | Two-point      |
| Side panels included           | yes            |
| With vertical cable management | yes            |
| Material                       | Steel          |
| Type of surface                | Powder coated  |
| Colour                         | Black          |
| RAL-number                     | 9004           |
| Flat-packed                    | no             |
| IP-rating                      | N/A            |
| Application                    | Equipment Rack |