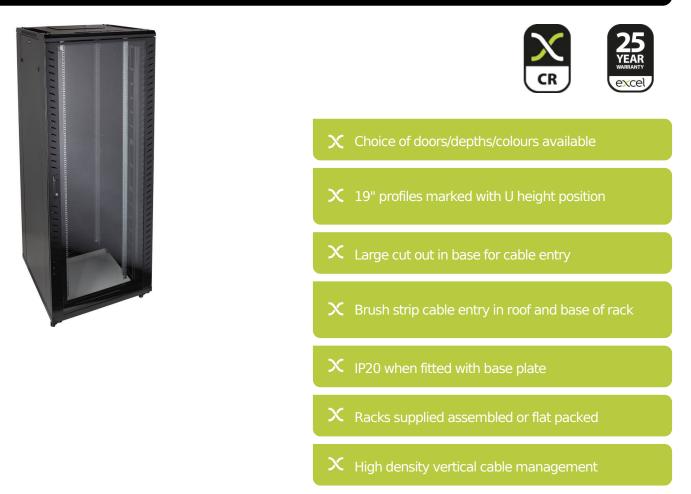

### **Product Overview**

Environ CR800 Comms Racks are a versatile range of 800mm wide racks with features suitable for a wide range of applications within the data, security, audio visual and telecommunications markets.

#### **Product Specifications**

| Feature                   | Values         |
|---------------------------|----------------|
| Mounting Profile          | Front and rear |
| Type of profile rail      | L-shaped       |
| Type of ventilation       | Passive        |
| Width                     | 800 mm         |
| Height                    | 2070 mm        |
| Depth                     | 800 mm         |
| Modular spacing           | 19 inch        |
| Number of rack units (RU) | 42             |
| Max. load capacity        | 800 kg         |
| With roof plate           | yes            |

# Item Code: 542-4288-NNBF-BK-FP

| With earthing                  | yes           |
|--------------------------------|---------------|
| With front door                | no            |
| Front door locking system      | None          |
| With rear door                 | no            |
| Rear door locking system       | None          |
| Side panels included           | yes           |
| With vertical cable management | yes           |
| Material                       | Steel         |
| Type of surface                | Powder coated |
| Colour                         | Black         |
| RAL-number                     | 9004          |
| Flat-packed                    | yes           |
| IP-rating                      | N/A           |