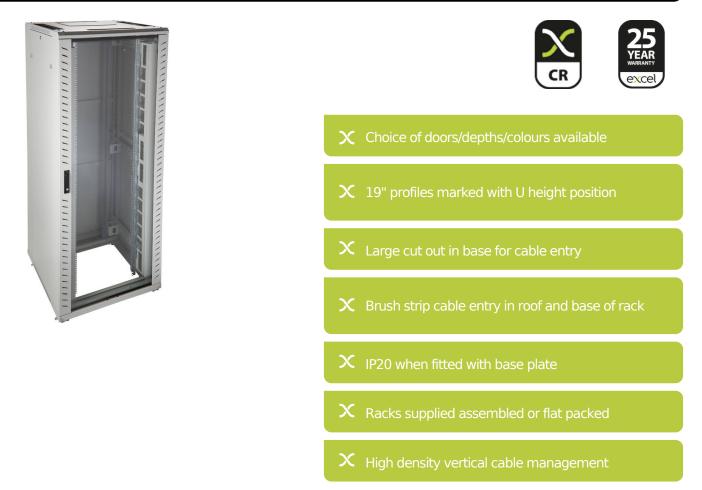

### **Product Overview**

Environ CR800 Comms Racks are a versatile range of 800mm wide racks with features suitable for a wide range of applications within the data, security, audio visual and telecommunications markets.

### **Product Specifications**

| Feature                   | Values         |
|---------------------------|----------------|
| Mounting Profile          | Front and rear |
| Type of profile rail      | L-shaped       |
| Type of ventilation       | Passive        |
| Width                     | 800 mm         |
| Height                    | 2070 mm        |
| Depth                     | 800 mm         |
| Modular spacing           | 19 inch        |
| Number of rack units (RU) | 42             |
| Max. load capacity        | 800 kg         |
| With roof plate           | yes            |

# Environ CR800 42U Rack 800x800mm No Door (F) No Door (R) B/Panels F/Mgmt Grey White

Item Code: 542-4288-NNBF-GW

| With earthing                  | yes           |
|--------------------------------|---------------|
| With front door                | no            |
| Front door locking system      | None          |
| With rear door                 | no            |
| Rear door locking system       | None          |
| Side panels included           | yes           |
| With vertical cable management | yes           |
| Material                       | Steel         |
| Type of surface                | Powder coated |
| Colour                         | Grey          |
| RAL-number                     | 9004          |
| Flat-packed                    | no            |
| IP-rating                      | N/A           |