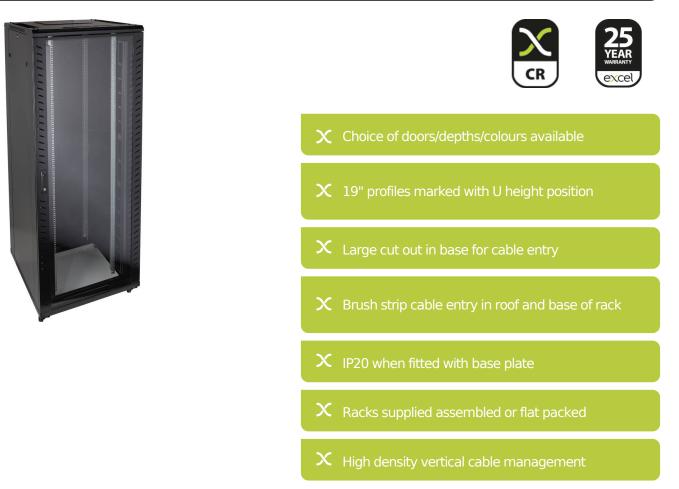

### **Product Overview**

Environ CR800 Comms Racks are a versatile range of 800mm wide racks with features suitable for a wide range of applications within the data, security, audio visual and telecommunications markets.

### **Product Specifications**

| Feature                   | Values         |
|---------------------------|----------------|
| Mounting Profile          | Front and rear |
| Type of profile rail      | L-shaped       |
| Type of ventilation       | Passive        |
| Width                     | 800 mm         |
| Height                    | 2070 mm        |
| Depth                     | 800 mm         |
| Modular spacing           | 19 inch        |
| Number of rack units (RU) | 42             |
| Max. load capacity        | 800 kg         |
| With roof plate           | yes            |

# Environ CR800 42U Rack 800x800mm No Door (F) No Door (R) N/Panels F/Mgmt Black

Item Code: 542-4288-NNNF-BK

| With earthing                  | yes           |
|--------------------------------|---------------|
| With front door                | no            |
| Front door locking system      | None          |
| With rear door                 | no            |
| Rear door locking system       | None          |
| Side panels included           | no            |
| With vertical cable management | yes           |
| Material                       | Steel         |
| Type of surface                | Powder coated |
| Colour                         | Black         |
| RAL-number                     | 9004          |
| Flat-packed                    | no            |
| IP-rating                      | N/A           |