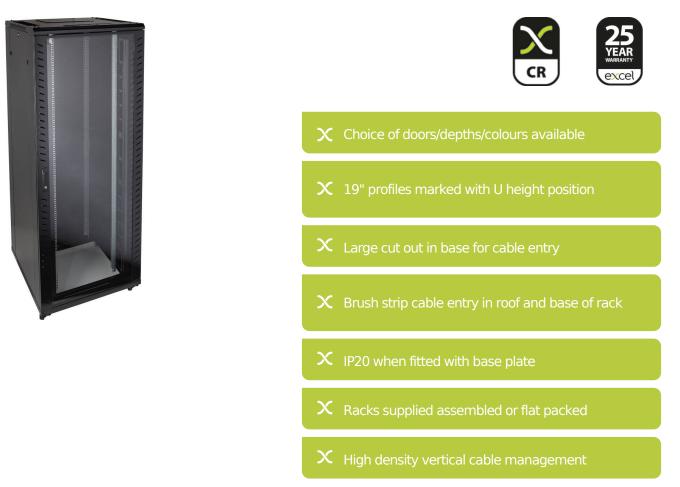

### **Product Overview**

Environ CR800 Comms Racks are a versatile range of 800mm wide racks with features suitable for a wide range of applications within the data, security, audio visual and telecommunications markets.

#### **Product Specifications**

| Feature                   | Values         |
|---------------------------|----------------|
| Mounting Profile          | Front and rear |
| Type of profile rail      | L-shaped       |
| Number of doors           | 1              |
| Type of ventilation       | Passive        |
| Width                     | 800 mm         |
| Height                    | 2070 mm        |
| Depth                     | 800 mm         |
| Modular spacing           | 19 inch        |
| Number of rack units (RU) | 42             |
| Max. load capacity        | 800 kg         |

# Environ CR800 42U Rack 800x800mm No Door (F) Steel (R) B/Panels F/Mgmt Black

Item Code: 542-4288-NSBF-BK

| without | com | promis | е. |
|---------|-----|--------|----|

| With roof plate                | yes           |
|--------------------------------|---------------|
| With earthing                  | yes           |
| With front door                | no            |
| Front door locking system      | None          |
| With rear door                 | yes           |
| Rear door material             | Steel         |
| Rear door locking system       | One point     |
| Side panels included           | yes           |
| With vertical cable management | yes           |
| Material                       | Steel         |
| Type of surface                | Powder coated |
| Colour                         | Black         |
| RAL-number                     | 9004          |
| Flat-packed                    | no            |
| IP-rating                      | N/A           |