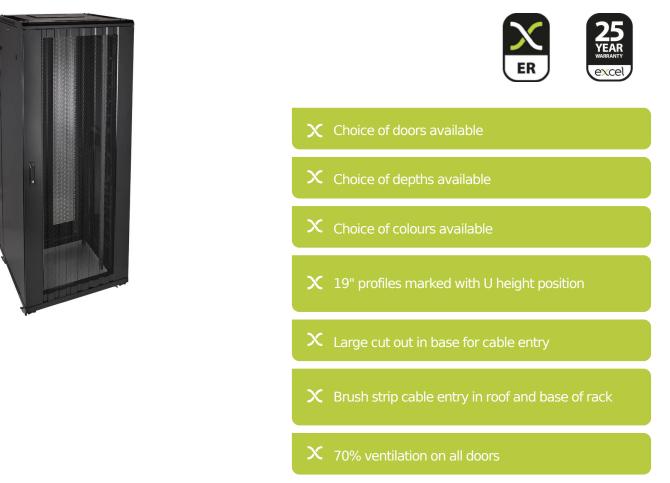

## **Product Overview**

Environ ER800 Equipment Racks are a versatile range of 800mm wide racks with features suitable for a wide range of applications within the data, security, audio visual and telecommunications markets.

## **Product Specifications**

| Feature                   | Values         |
|---------------------------|----------------|
| Mounting Profile          | Front and rear |
| Type of profile rail      | L-shaped       |
| Number of doors           | 2              |
| Type of ventilation       | Passive        |
| Width                     | 800 mm         |
| Height                    | 2070 mm        |
| Depth                     | 800 mm         |
| Modular spacing           | 19 inch        |
| Number of rack units (RU) | 42             |
| Max. load capacity        | 600 kg         |

Environ ER800 42U Rack 800x800mm W/Vented (F) D/Vented (R) L/Panel F/Mgmt Black

Item Code: 542-4288-WDLF-BK

| With roof plate                | yes            |
|--------------------------------|----------------|
| With earthing                  | yes            |
| With front door                | yes            |
| Front door material            | Steel          |
| Front door locking system      | One point      |
| With rear door                 | yes            |
| Rear door material             | Steel          |
| Rear door locking system       | Two-point      |
| Side panels included           | yes            |
| With vertical cable management | yes            |
| Material                       | Steel          |
| Type of surface                | Powder coated  |
| Colour                         | Black          |
| RAL-number                     | 9004           |
| Flat-packed                    | no             |
| IP-rating                      | N/A            |
| Application                    | Equipment Rack |