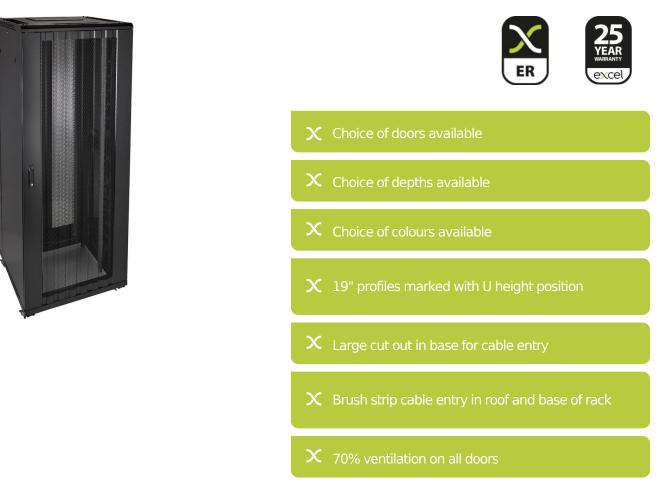

## **Product Overview**

Environ ER800 Equipment Racks are a versatile range of 800mm wide racks with features suitable for a wide range of applications within the data, security, audio visual and telecommunications markets.

## **Product Specifications**

| Feature                   | Values         |
|---------------------------|----------------|
| Mounting Profile          | Front and rear |
| Type of profile rail      | L-shaped       |
| Number of doors           | 2              |
| Type of ventilation       | Passive        |
| Width                     | 800 mm         |
| Height                    | 2070 mm        |
| Depth                     | 800 mm         |
| Modular spacing           | 19 inch        |
| Number of rack units (RU) | 42             |
| Max. load capacity        | 800 kg         |

## Environ ER800 42U Rack 800x800mm W/Vented (F) Steel (R) B/Panels F/Mgmt Black

Item Code: 542-4288-WSBF-BK

| With roof plate                | yes            |
|--------------------------------|----------------|
| With earthing                  | yes            |
| With front door                | yes            |
| Front door material            | Steel          |
| Front door locking system      | One point      |
| With rear door                 | yes            |
| Rear door material             | Steel          |
| Rear door locking system       | One point      |
| Side panels included           | yes            |
| With vertical cable management | yes            |
| Material                       | Steel          |
| Type of surface                | Powder coated  |
| Colour                         | Black          |
| RAL-number                     | 9004           |
| Flat-packed                    | no             |
| IP-rating                      | N/A            |
| Application                    | Equipment Rack |