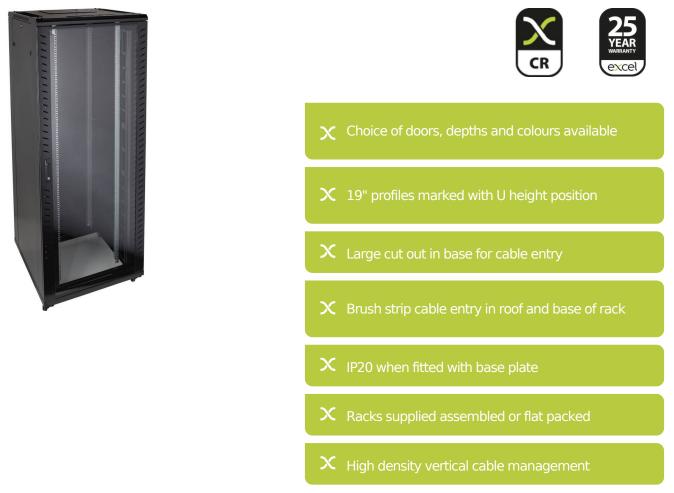

### **Product Overview**

Environ CR800 Comms Racks are a versatile range of 800 mm wide racks with features suitable for a wide range of applications within the data, security, audio visual and telecommunications markets.

### **Product Specifications**

| Feature                   | Values         |
|---------------------------|----------------|
| Mounting Profile          | Front and rear |
| Type of profile rail      | L-shaped       |
| Number of doors           | 2              |
| Type of ventilation       | Passive        |
| Width                     | 800 mm         |
| Height                    | 2207 mm        |
| Depth                     | 1000 mm        |
| Modular spacing           | 19 inch        |
| Number of rack units (RU) | 47             |