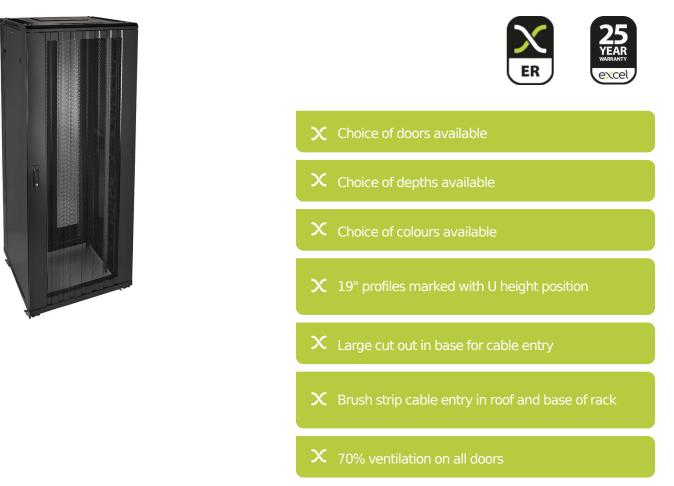

## **Product Overview**

Environ ER800 Equipment Racks are a versatile range of 800mm wide racks with features suitable for a wide range of applications within the data, security, audio visual and telecommunications markets.

#### **Product Specifications**

| Feature                   | Values         |
|---------------------------|----------------|
| Mounting Profile          | Front and rear |
| Type of profile rail      | L-shaped       |
| Number of doors           | 2              |
| Type of ventilation       | Passive        |
| Width                     | 800 mm         |
| Height                    | 2207 mm        |
| Depth                     | 1000 mm        |
| Modular spacing           | 19 inch        |
| Number of rack units (RU) | 47             |
| Max. load capacity        | 800 kg         |

# Environ ER800 47U Rack 800x1000mm Glass (F) W/Vented (R) B/Panels F/Mgmt Black - F/Pack

Item Code: 542-47810-GWBF-BK-FP

| With roof plate                | yes            |
|--------------------------------|----------------|
| With earthing                  | yes            |
| With front door                | yes            |
| Front door material            | Glass          |
| Front door locking system      | One point      |
| With rear door                 | yes            |
| Rear door material             | Steel          |
| Rear door locking system       | One point      |
| Side panels included           | yes            |
| With vertical cable management | yes            |
| Material                       | Steel          |
| Type of surface                | Powder coated  |
| Colour                         | Black          |
| RAL-number                     | 9004           |
| Flat-packed                    | yes            |
| IP-rating                      | N/A            |
| Application                    | Equipment Rack |