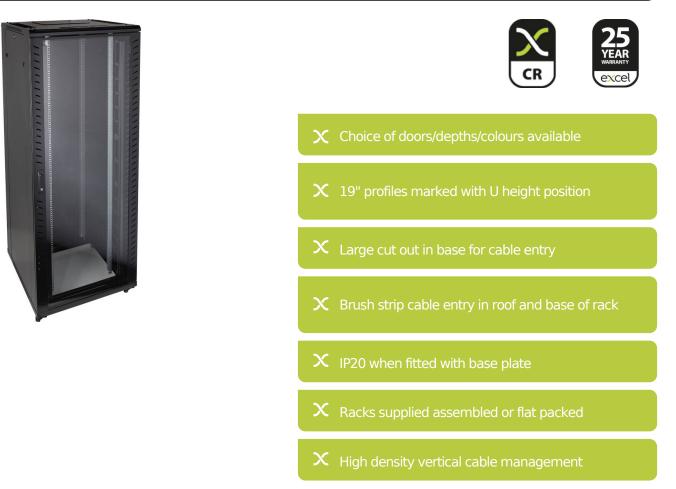

### **Product Overview**

Environ CR800 Comms Racks are a versatile range of 800mm wide racks with features suitable for a wide range of applications within the data, security, audio visual and telecommunications markets.

#### **Product Specifications**

| Feature                   | Values         |
|---------------------------|----------------|
| Mounting Profile          | Front and rear |
| Type of profile rail      | L-shaped       |
| Number of doors           | 1              |
| Type of ventilation       | Passive        |
| Width                     | 800 mm         |
| Height                    | 2207 mm        |
| Depth                     | 1000 mm        |
| Modular spacing           | 19 inch        |
| Number of rack units (RU) | 47             |
| Max. load capacity        | 800 kg         |

# Environ CR800 47U Rack 800x1000mm No Door (F) Steel (R) B/Panels F/Mgmt Black

Item Code: 542-47810-NSBF-BK

| With roof plate                | yes           |
|--------------------------------|---------------|
| With earthing                  | yes           |
| With front door                | no            |
| Front door locking system      | None          |
| With rear door                 | yes           |
| Rear door material             | Steel         |
| Rear door locking system       | One point     |
| Side panels included           | yes           |
| With vertical cable management | yes           |
| Material                       | Steel         |
| Type of surface                | Powder coated |
| Colour                         | Black         |
| RAL-number                     | 9004          |
| Flat-packed                    | no            |
| IP-rating                      | N/A           |