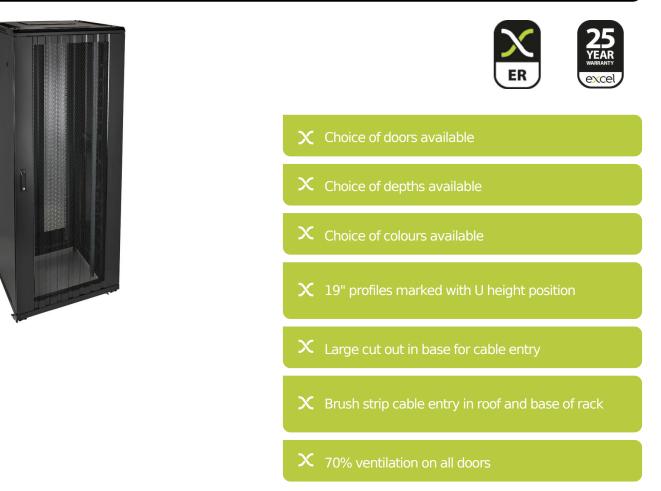

#### **Product Overview**

Environ ER800 Equipment Racks are a versatile range of 800mm wide racks with features suitable for a wide range of applications within the data, security, audio visual and telecommunications markets.

#### **Product Specifications**

| Feature                   | Values         |
|---------------------------|----------------|
| Mounting Profile          | Front and rear |
| Type of profile rail      | L-shaped       |
| Number of doors           | 2              |
| Type of ventilation       | Passive        |
| Width                     | 800 mm         |
| Height                    | 2207 mm        |
| Depth                     | 1000 mm        |
| Modular spacing           | 19 inch        |
| Number of rack units (RU) | 47             |
| Max. load capacity        | 800 kg         |

### Item Code: 542-47810-WDLF-BK

| With roof plate                | yes            |
|--------------------------------|----------------|
| With earthing                  | yes            |
| With front door                | yes            |
| Front door material            | Steel          |
| Front door locking system      | One point      |
| With rear door                 | yes            |
| Rear door material             | Steel          |
| Rear door locking system       | Two-point      |
| Side panels included           | yes            |
| With vertical cable management | yes            |
| Material                       | Steel          |
| Type of surface                | Powder coated  |
| Colour                         | Black          |
| RAL-number                     | 9004           |
| Flat-packed                    | no             |
| IP-rating                      | N/A            |
| Application                    | Equipment Rack |