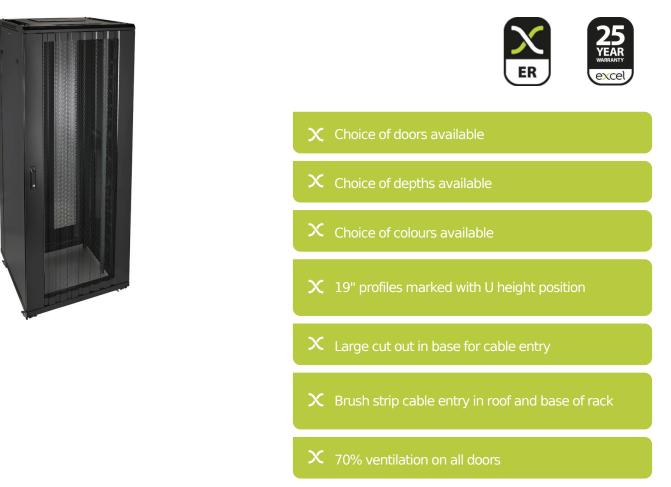

### **Product Overview**

Environ ER800 Equipment Racks are a versatile range of 800mm wide racks with features suitable for a wide range of applications within the data, security, audio visual and telecommunications markets.

#### **Product Specifications**

| Feature                   | Values         |
|---------------------------|----------------|
| Mounting Profile          | Front and rear |
| Type of profile rail      | L-shaped       |
| Number of doors           | 2              |
| Type of ventilation       | Passive        |
| Width                     | 800 mm         |
| Height                    | 2207 mm        |
| Depth                     | 1000 mm        |
| Modular spacing           | 19 inch        |
| Number of rack units (RU) | 47             |
| Max. load capacity        | 800 kg         |

# Environ ER800 47U Rack 800x1000mm W/Vented (F) D/Vented (R) N/Panels F/Mgmt Black

Item Code: 542-47810-WDNF-BK

| With roof plate                | yes            |
|--------------------------------|----------------|
| With earthing                  | yes            |
| With front door                | yes            |
| Front door material            | Steel          |
| Front door locking system      | One point      |
| With rear door                 | yes            |
| Rear door material             | Steel          |
| Rear door locking system       | Two-point      |
| Side panels included           | no             |
| With vertical cable management | yes            |
| Material                       | Steel          |
| Type of surface                | Powder coated  |
| Colour                         | Black          |
| RAL-number                     | 9004           |
| Flat-packed                    | no             |
| IP-rating                      | N/A            |
| Application                    | Equipment Rack |