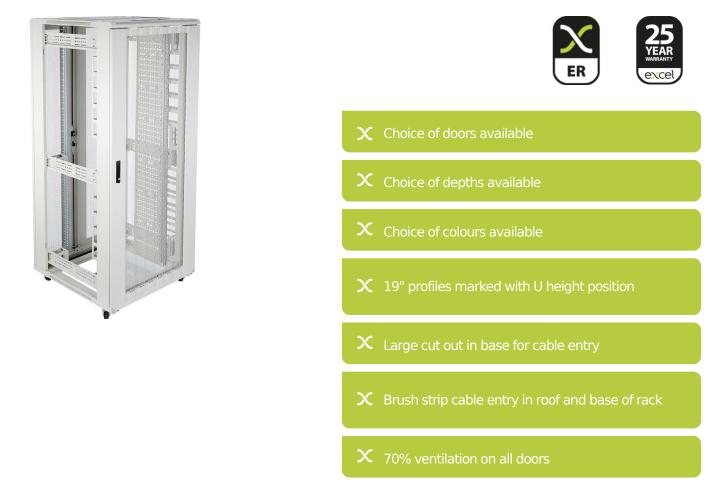

## **Product Overview**

Environ ER800 Equipment Racks are a versatile range of 800mm wide racks with features suitable for a wide range of applications within the data, security, audio visual and telecommunications markets.

#### **Product Specifications**

| Feature                   | Values         |
|---------------------------|----------------|
| Mounting Profile          | Front and rear |
| Type of profile rail      | L-shaped       |
| Number of doors           | 2              |
| Type of ventilation       | Passive        |
| Width                     | 800 mm         |
| Height                    | 2207 mm        |
| Depth                     | 1000 mm        |
| Modular spacing           | 19 inch        |
| Number of rack units (RU) | 47             |
| Max. load capacity        | 800 kg         |

| With roof plate                | yes            |
|--------------------------------|----------------|
| With earthing                  | yes            |
| With front door                | yes            |
| Front door material            | Steel          |
| Front door locking system      | One point      |
| With rear door                 | yes            |
| Rear door material             | Steel          |
| Rear door locking system       | Two-point      |
| Side panels included           | no             |
| With vertical cable management | yes            |
| Material                       | Steel          |
| Type of surface                | Powder coated  |
| Colour                         | Grey           |
| RAL-number                     | 9004           |
| Flat-packed                    | no             |
| IP-rating                      | N/A            |
| Application                    | Equipment Rack |