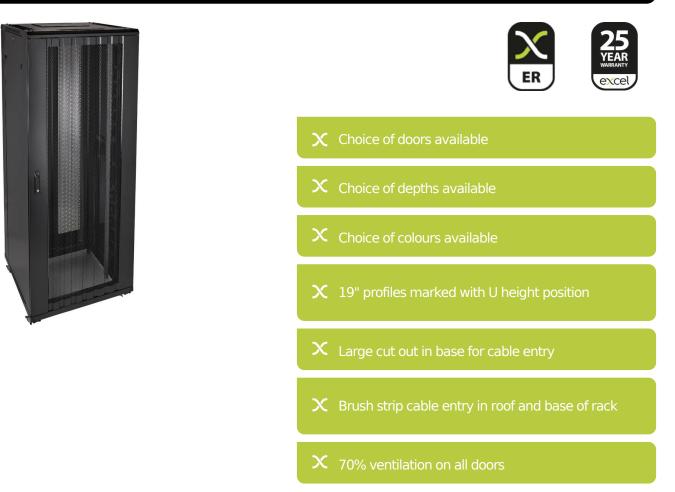

#### **Product Overview**

Environ ER800 Equipment Racks are a versatile range of 800mm wide racks with features suitable for a wide range of applications within the data, security, audio visual and telecommunications markets.

#### **Product Specifications**

| Feature                   | Values         |
|---------------------------|----------------|
| Mounting Profile          | Front and rear |
| Type of profile rail      | L-shaped       |
| Number of doors           | 2              |
| Type of ventilation       | Passive        |
| Width                     | 800 mm         |
| Height                    | 2207 mm        |
| Depth                     | 1000 mm        |
| Modular spacing           | 19 inch        |
| Number of rack units (RU) | 47             |
| Max. load capacity        | 800 kg         |

### Item Code: 542-47810-WDRF-BK

| With roof plate                | yes            |
|--------------------------------|----------------|
| With earthing                  | yes            |
| With front door                | yes            |
| Front door material            | Steel          |
| Front door locking system      | One point      |
| With rear door                 | yes            |
| Rear door material             | Steel          |
| Rear door locking system       | Two-point      |
| Side panels included           | yes            |
| With vertical cable management | yes            |
| Material                       | Steel          |
| Type of surface                | Powder coated  |
| Colour                         | Black          |
| RAL-number                     | 9004           |
| Flat-packed                    | no             |
| IP-rating                      | N/A            |
| Application                    | Equipment Rack |