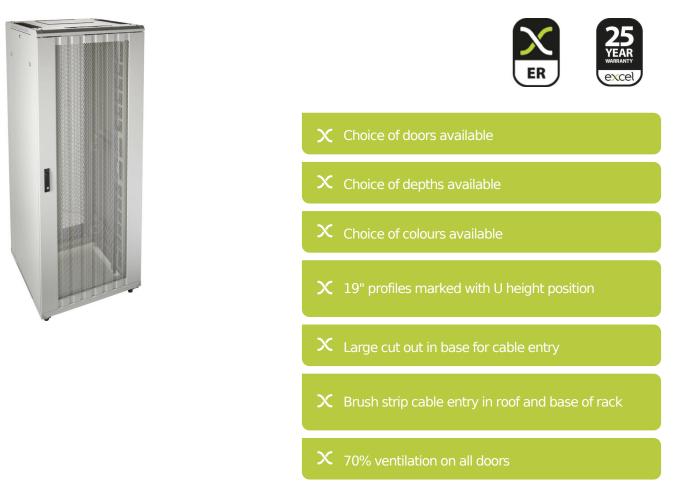

## **Product Overview**

Environ ER800 Equipment Racks are a versatile range of 800mm wide racks with features suitable for a wide range of applications within the data, security, audio visual and telecommunications markets.

#### **Product Specifications**

| Feature                   | Values         |
|---------------------------|----------------|
| Mounting Profile          | Front and rear |
| Type of profile rail      | L-shaped       |
| Number of doors           | 1              |
| Type of ventilation       | Passive        |
| Width                     | 800 mm         |
| Height                    | 2207 mm        |
| Depth                     | 1000 mm        |
| Modular spacing           | 19 inch        |
| Number of rack units (RU) | 47             |
| Max. load capacity        | 800 kg         |

# Environ ER800 47U Rack 800x1000mm W/Vented (F) No Door (R) B/Panels F/Mgmt Grey White

Item Code: 542-47810-WNBF-GW

| With roof plate                | yes            |
|--------------------------------|----------------|
| With earthing                  | yes            |
| With front door                | yes            |
| Front door material            | Steel          |
| Front door locking system      | One point      |
| With rear door                 | no             |
| Rear door locking system       | None           |
| Side panels included           | yes            |
| With vertical cable management | yes            |
| Material                       | Steel          |
| Type of surface                | Powder coated  |
| Colour                         | Grey           |
| RAL-number                     | 9004           |
| Flat-packed                    | no             |
| IP-rating                      | N/A            |
| Application                    | Equipment Rack |