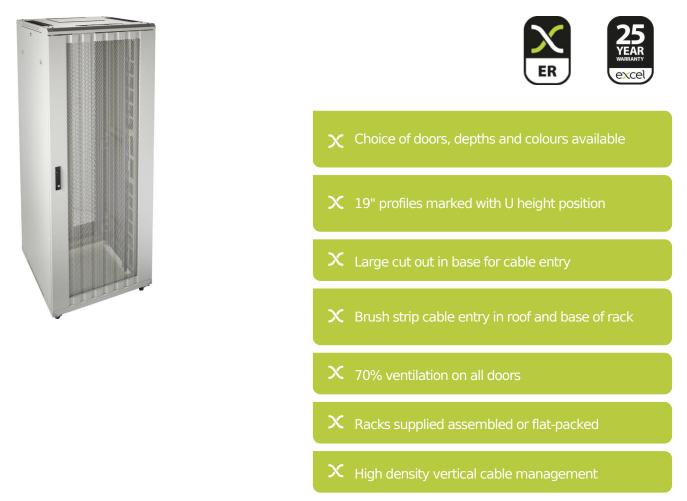

## **Product Overview**

Environ ER800 Equipment Racks are a versatile range of 800 mm wide racks with features suitable for a wide range of applications within the data, security, audio visual and telecommunications markets.

## **Product Specifications**

| Feature                   | Values         |
|---------------------------|----------------|
| Mounting Profile          | Front and rear |
| Type of profile rail      | L-shaped       |
| Number of doors           | 2              |
| Type of ventilation       | Passive        |
| Width                     | 800 mm         |
| Height                    | 2207 mm        |
| Depth                     | 1000 mm        |
| Modular spacing           | 19 inch        |
| Number of rack units (RU) | 47             |

Item Code: 542-47810-WWBF-GW-FP

| Max. load capacity             | 800 kg         |
|--------------------------------|----------------|
| With roof plate                | yes            |
| With earthing                  | yes            |
| With front door                | yes            |
| Front door material            | Steel          |
| Front door locking system      | One point      |
| With rear door                 | yes            |
| Rear door material             | Steel          |
| Rear door locking system       | One point      |
| Side panels included           | yes            |
| With vertical cable management | yes            |
| Material                       | Steel          |
| Type of surface                | Powder coated  |
| Colour                         | Grey           |
| RAL-number                     | 9004           |
| Flat-packed                    | yes            |
| IP-rating                      | N/A            |
| Application                    | Equipment Rack |
|                                |                |