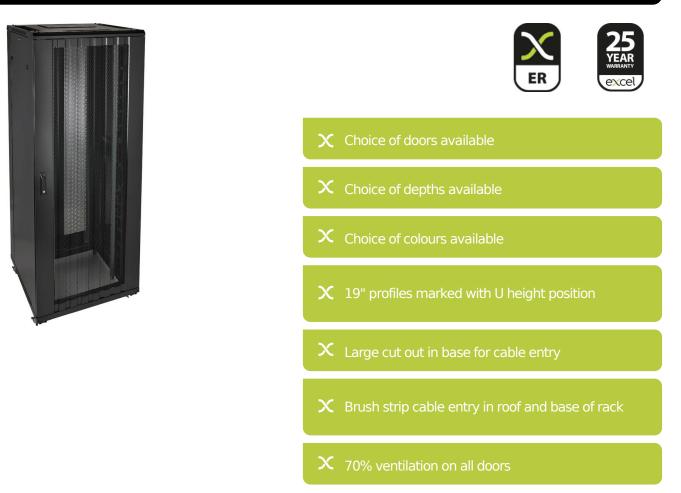

#### **Product Overview**

Environ ER800 Equipment Racks are a versatile range of 800mm wide racks with features suitable for a wide range of applications within the data, security, audio visual and telecommunications markets.

#### **Product Specifications**

| Feature                   | Values         |
|---------------------------|----------------|
| Mounting Profile          | Front and rear |
| Type of profile rail      | L-shaped       |
| Number of doors           | 2              |
| Type of ventilation       | Passive        |
| Width                     | 800 mm         |
| Height                    | 2207 mm        |
| Depth                     | 800 mm         |
| Modular spacing           | 19 inch        |
| Number of rack units (RU) | 47             |
| Max. load capacity        | 800 kg         |

## Item Code: 542-4788-GDBF-BK

| With roof plate                | yes            |
|--------------------------------|----------------|
| With earthing                  | yes            |
| With front door                | yes            |
| Front door material            | Glass          |
| Front door locking system      | One point      |
| With rear door                 | yes            |
| Rear door material             | Steel          |
| Rear door locking system       | Two-point      |
| Side panels included           | yes            |
| With vertical cable management | yes            |
| Material                       | Steel          |
| Type of surface                | Powder coated  |
| Colour                         | Black          |
| RAL-number                     | 9004           |
| Flat-packed                    | no             |
| IP-rating                      | N/A            |
| Application                    | Equipment Rack |