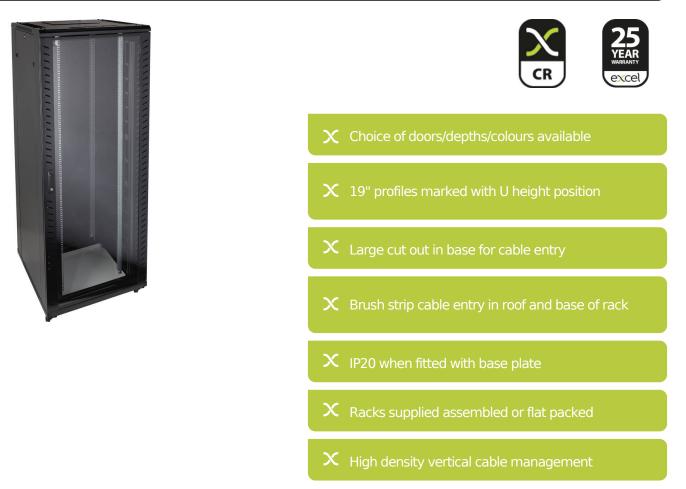

### **Product Overview**

Environ CR800 Comms Racks are a versatile range of 800mm wide racks with features suitable for a wide range of applications within the data, security, audio visual and telecommunications markets.

#### **Product Specifications**

| Feature                   | Values         |
|---------------------------|----------------|
| Mounting Profile          | Front and rear |
| Type of profile rail      | L-shaped       |
| Number of doors           | 1              |
| Type of ventilation       | Passive        |
| Width                     | 800 mm         |
| Height                    | 2207 mm        |
| Depth                     | 800 mm         |
| Modular spacing           | 19 inch        |
| Number of rack units (RU) | 47             |
| Max. load capacity        | 800 kg         |

# Environ CR800 47U Rack 800x800mm Glass (F) No Door (R) B/Panels F/Mgmt Black

Item Code: 542-4788-GNBF-BK

| With roof plate                | yes           |
|--------------------------------|---------------|
| With earthing                  | yes           |
| With front door                | yes           |
| Front door material            | Glass         |
| Front door locking system      | One point     |
| With rear door                 | no            |
| Rear door locking system       | None          |
| Side panels included           | yes           |
| With vertical cable management | yes           |
| Material                       | Steel         |
| Type of surface                | Powder coated |
| Colour                         | Black         |
| RAL-number                     | 9004          |
| Flat-packed                    | no            |
| IP-rating                      | N/A           |