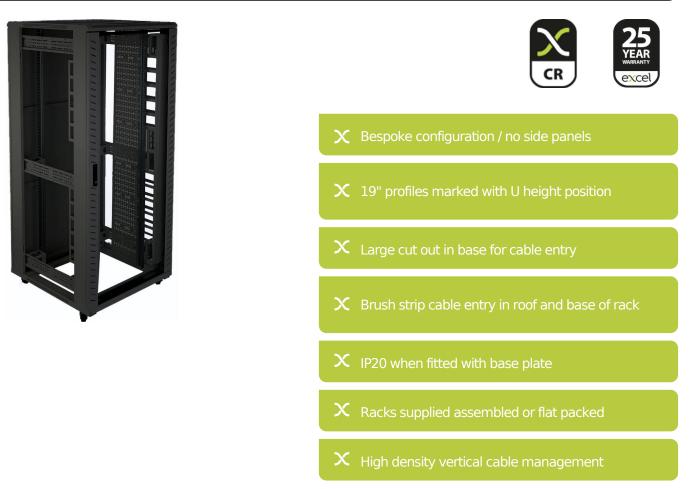

### **Product Overview**

Environ CR800 Comms Racks are a versatile range of 800mm wide racks with features suitable for a wide range of applications within the data, security, audio visual and telecommunications markets.

# Environ CR800 47U Rack 800x800mm Glass (F) Steel (R) N/Panels F/Mgmt Black

Item Code: 542-4788-GSNF-BK

| With roof plate                | yes           |
|--------------------------------|---------------|
| With earthing                  | yes           |
| With front door                | yes           |
| Front door material            | Glass         |
| Front door locking system      | One point     |
| With rear door                 | yes           |
| Rear door material             | Steel         |
| Rear door locking system       | One point     |
| Side panels included           | no            |
| With vertical cable management | yes           |
| Material                       | Steel         |
| Type of surface                | Powder coated |
| Colour                         | Black         |
| RAL-number                     | 9004          |
| Flat-packed                    | no            |
| IP-rating                      | N/A           |

## Additional specifications

| Features                       | Values                 |
|--------------------------------|------------------------|
| Material                       | SPCC Cold Rolled Steel |
| 19" Rails                      | 2.0 mm thick           |
| Front door                     | Swing handle cam lock  |
| Rear door                      | Barrel lock            |
| Jacking feet additional height | 50-80 mm               |
| Castors additional height      | 70 mm                  |