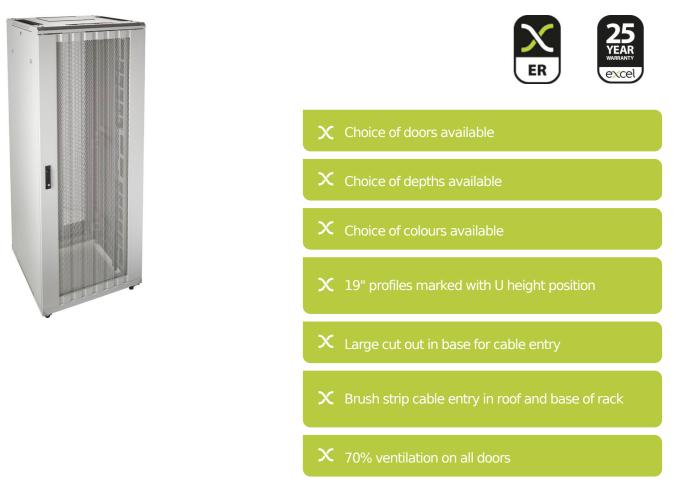

### **Product Overview**

Environ ER800 Equipment Racks are a versatile range of 800mm wide racks with features suitable for a wide range of applications within the data, security, audio visual and telecommunications markets.

#### **Product Specifications**

| Feature                   | Values         |
|---------------------------|----------------|
| Mounting Profile          | Front and rear |
| Type of profile rail      | L-shaped       |
| Number of doors           | 2              |
| Type of ventilation       | Passive        |
| Width                     | 800 mm         |
| Height                    | 2207 mm        |
| Depth                     | 800 mm         |
| Modular spacing           | 19 inch        |
| Number of rack units (RU) | 47             |
| Max. load capacity        | 800 kg         |

# Environ ER800 47U Rack 800x800mm Glass (F) W/Vented (R) B/Panels F/Mgmt Grey White

Item Code: 542-4788-GWBF-GW

| With roof plate                | yes            |
|--------------------------------|----------------|
| With earthing                  | yes            |
| With front door                | yes            |
| Front door material            | Glass          |
| Front door locking system      | One point      |
| With rear door                 | yes            |
| Rear door material             | Steel          |
| Rear door locking system       | One point      |
| Side panels included           | yes            |
| With vertical cable management | yes            |
| Material                       | Steel          |
| Type of surface                | Powder coated  |
| Colour                         | Grey           |
| RAL-number                     | 9002           |
| Flat-packed                    | no             |
| IP-rating                      | N/A            |
| Application                    | Equipment Rack |