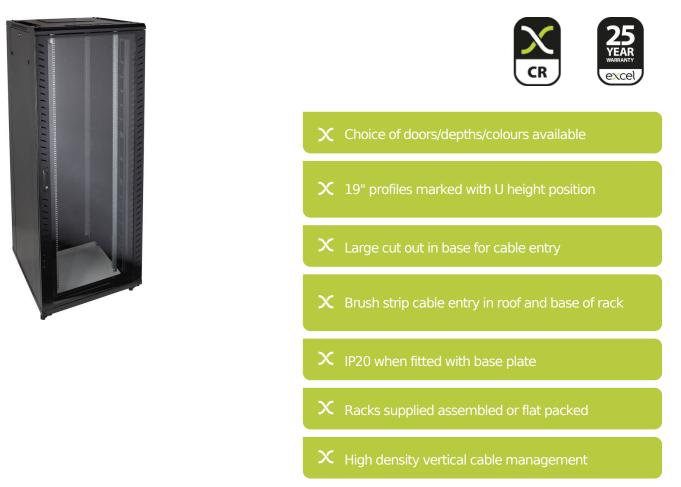

## **Product Overview**

Environ CR800 Comms Racks are a versatile range of 800mm wide racks with features suitable for a wide range of applications within the data, security, audio visual and telecommunications markets.

#### **Product Specifications**

| Feature                   | Values         |
|---------------------------|----------------|
| Mounting Profile          | Front and rear |
| Type of profile rail      | L-shaped       |
| Number of doors           | 1              |
| Type of ventilation       | Passive        |
| Width                     | 800 mm         |
| Height                    | 2207 mm        |
| Depth                     | 800 mm         |
| Modular spacing           | 19 inch        |
| Number of rack units (RU) | 47             |
| Max. load capacity        | 800 kg         |

# Environ CR800 47U Rack 800x800mm No Door (F) Steel (R) B/Panels F/Mgmt Black

Item Code: 542-4788-NSBF-BK

| With roof plate                | yes           |
|--------------------------------|---------------|
| With earthing                  | yes           |
| With front door                | no            |
| Front door locking system      | None          |
| With rear door                 | yes           |
| Rear door material             | Steel         |
| Rear door locking system       | One point     |
| Side panels included           | yes           |
| With vertical cable management | yes           |
| Material                       | Steel         |
| Type of surface                | Powder coated |
| Colour                         | Black         |
| RAL-number                     | 9004          |
| Flat-packed                    | no            |
| IP-rating                      | N/A           |