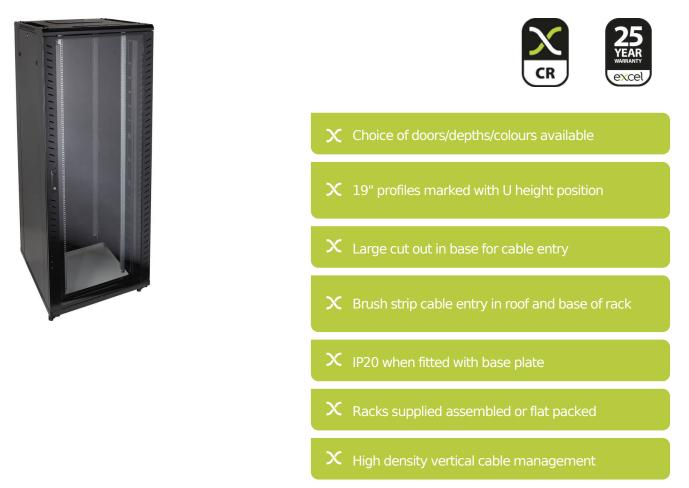

## **Product Overview**

Environ CR800 Comms Racks are a versatile range of 800mm wide racks with features suitable for a wide range of applications within the data, security, audio visual and telecommunications markets.

#### **Product Specifications**

| Feature                   | Values         |
|---------------------------|----------------|
| Mounting Profile          | Front and rear |
| Type of profile rail      | L-shaped       |
| Number of doors           | 2              |
| Type of ventilation       | Passive        |
| Width                     | 800 mm         |
| Height                    | 2207 mm        |
| Depth                     | 800 mm         |
| Modular spacing           | 19 inch        |
| Number of rack units (RU) | 47             |
| Max. load capacity        | 800 kg         |